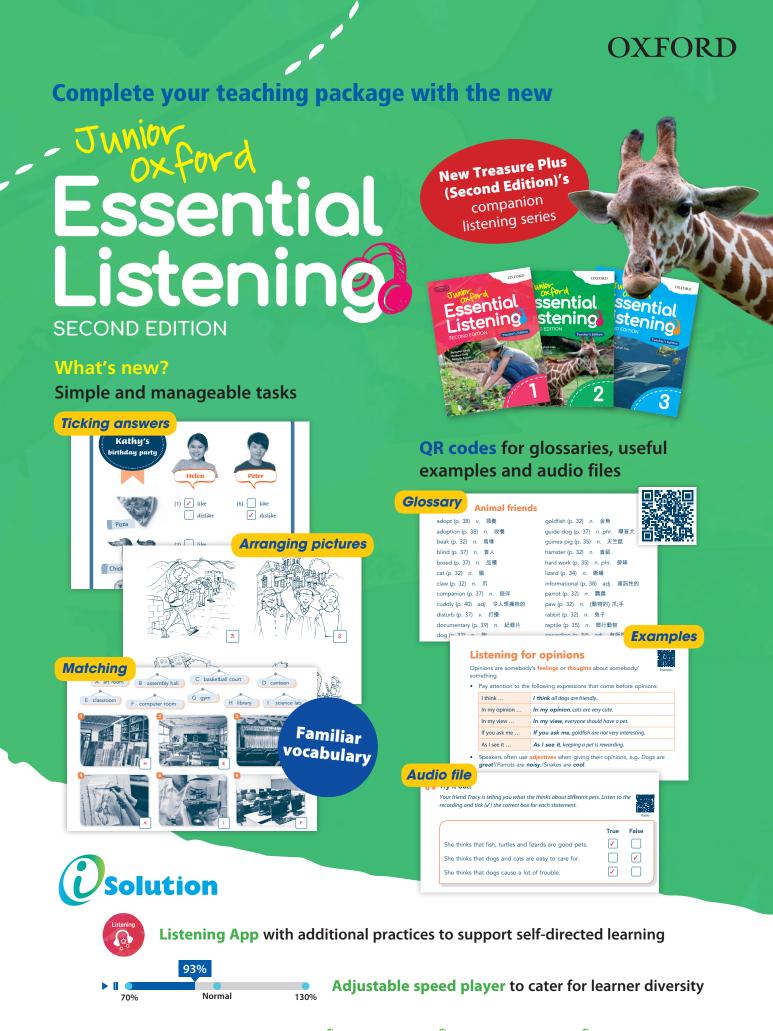

Assign assessment audio files  $\widehat{\mathbf{p}}$ , tapescripts  $\widehat{\mathbf{e}}$  and answer keys  $\widehat{\mathbf{p}}$  to your students



| Winnie Wong   | 6323 2905 | Eastern District, Southern District, Tsuen Wan                                   |
|---------------|-----------|----------------------------------------------------------------------------------|
| Tevinny Liu   | 6112 8248 | North District, Yuen Long, Tin Shui Wai, Tung Chung, Outlying Islands            |
| Alice Lam     | 6208 6017 | Central District, Western District, Wan Chai, Kwun Tong, Tseung Kwan O, Sai Kung |
| Barry Kwok    | 6323 2902 | Tsim Sha Tsui, Yau Ma Tei, Mong Kok, Kwai Chung, Tsing Yi, Tuen Mun              |
| Alex Au Yeung | 6323 2903 | Sham Shui Po, Kowloon City, Wong Tai Sin