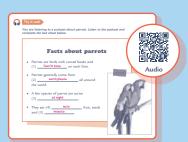

#### Interactive audio scripts with

karaoke function

**QR codes** for easy access to recordings for listening practices

Flash Card
Learning Tools to
learn and revise
vocabulary

adopt

**Listening app** with additional drilling exercises for every listening skill