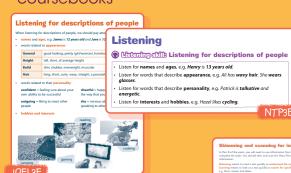

### **TSA tasks** in every unit

# **Advanced Listening**

**Challenging tasks** that mimic HKDSE Paper 3 Part A listening tasks