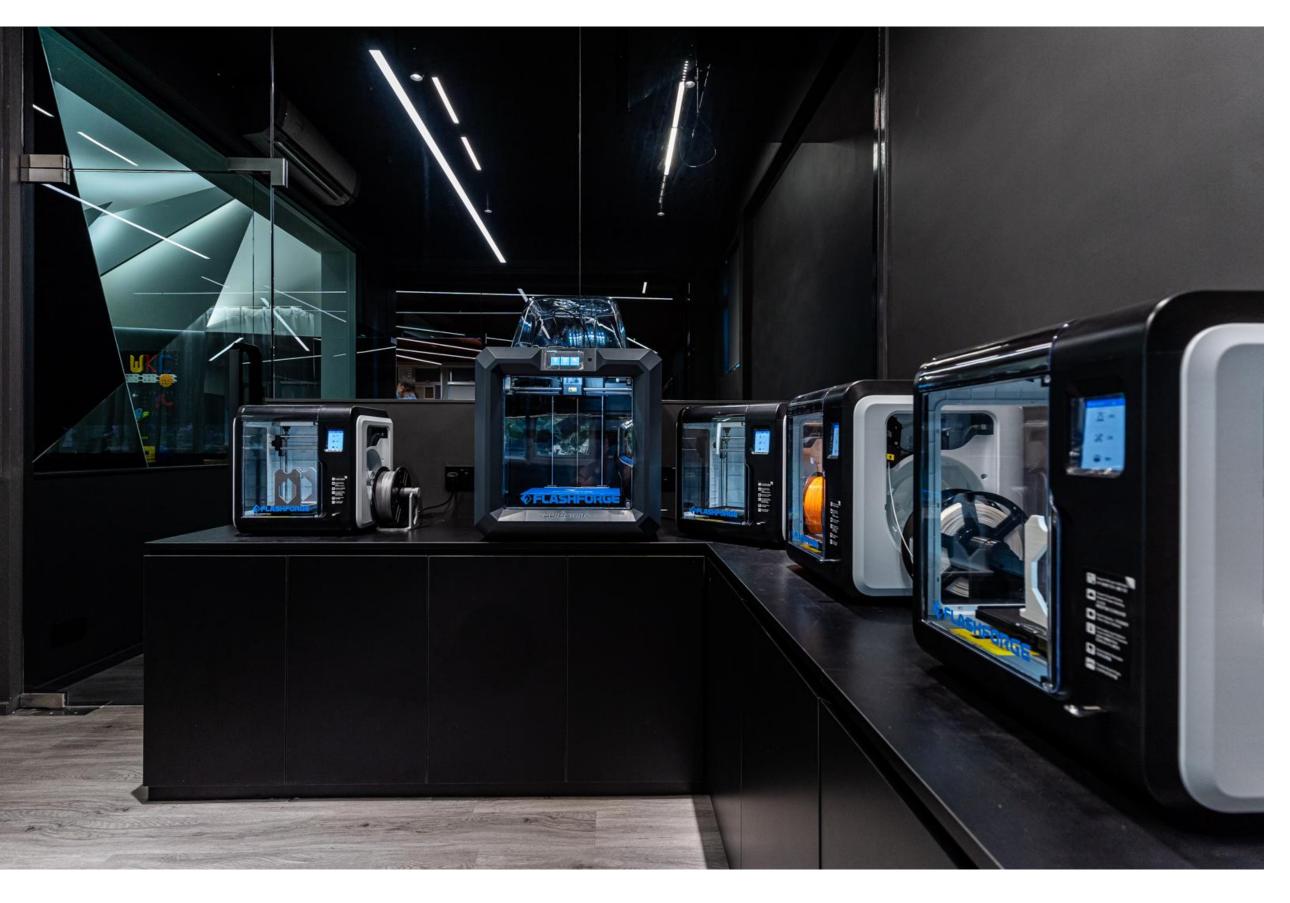

## AloT learning – bring I&T learning to next level

AI/Coding Concept

Design and Build

A.I. Coding

Advanced Programming

Primary (P3 – P6)

Junior Secondary (S1 – S3)

Senior Secondary (S4 – S6)

## loT Lab add-on to Co-learning space

## IoT Lab

- A real-life environment for student's immersive learning and experience of IoT applications
- loT student courses included
- Automation for easy daily room usage and management
- Energy saving technology
- Smart controls of lighting, air-con, fan control through App or smart switches

Stream 2: IoT simulations and experiments