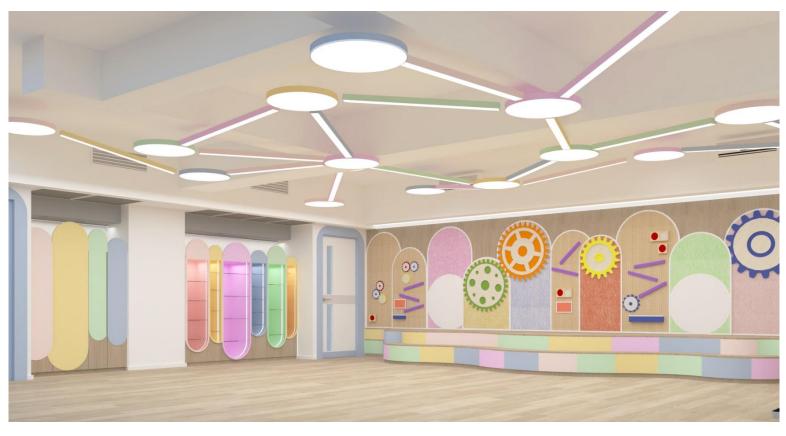

## loT Lab add-on to Co-learning space

## IoT Lab

- A real-life environment for student's immersive learning and experience of IoT applications
- loT student courses included
- Automation for easy daily room usage and management
- Energy saving technology
- Smart controls of lighting, air-con, fan control through App or smart switches