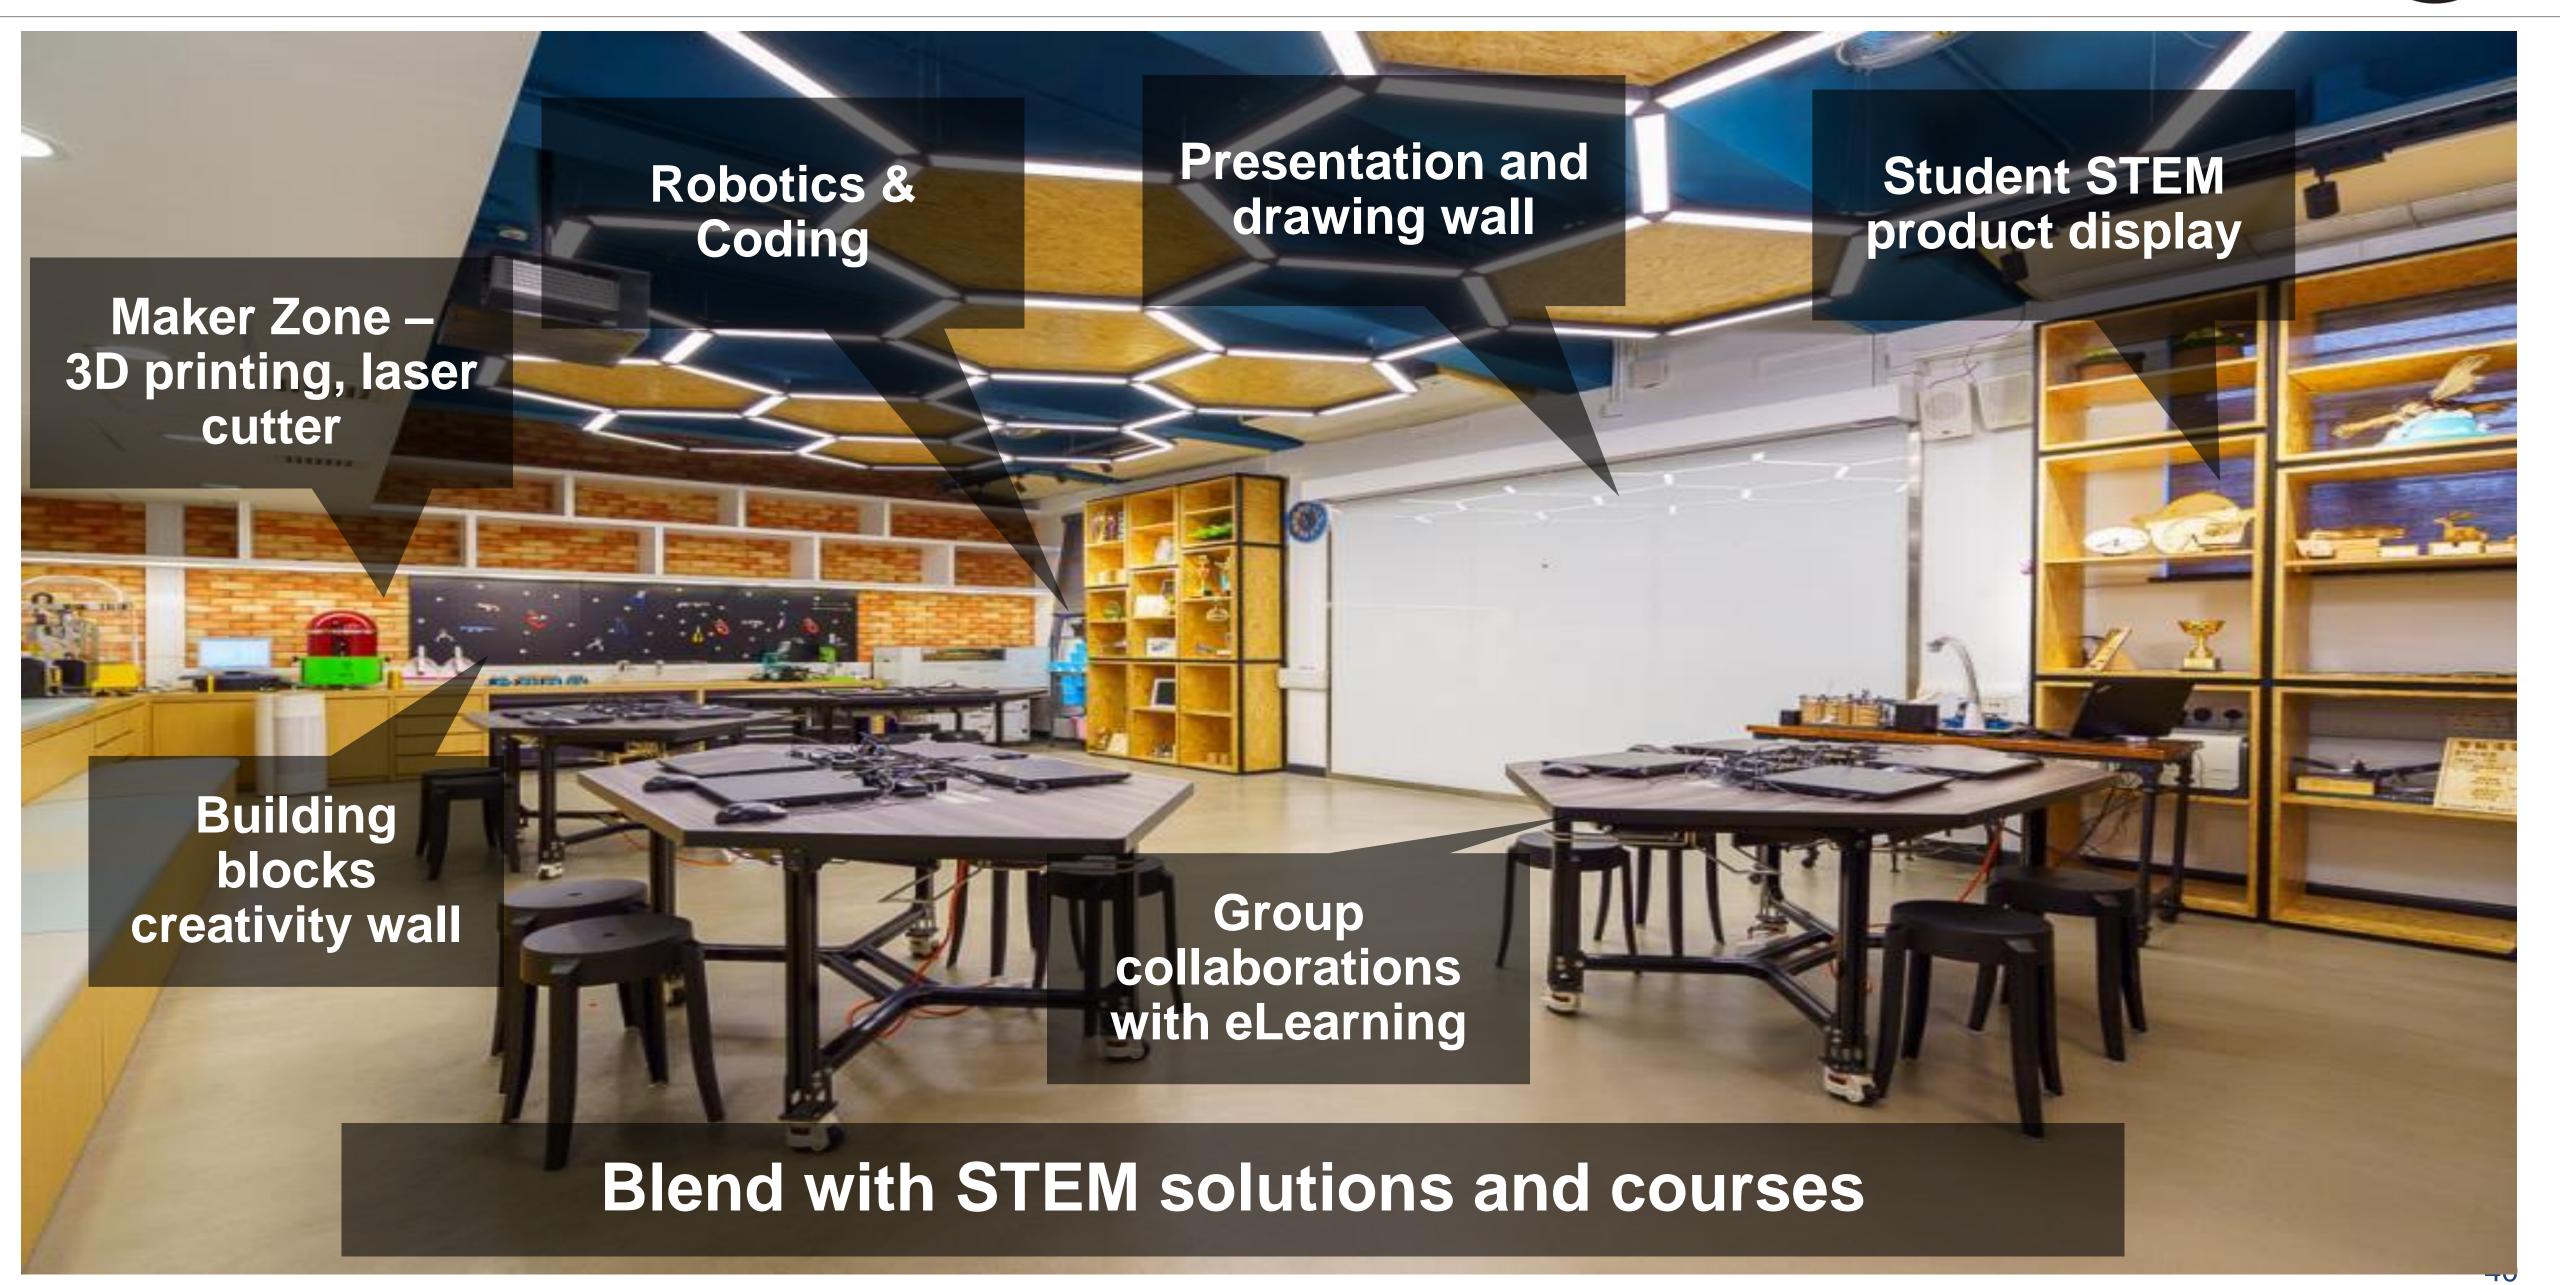

## CoLearning Space – enable 21st century education Studio 93

## Fit for different school specific learning needs Studio 93

Maker focus (entrepreneurship)

Al Learning Focus

Robotics / Coding Focus

## loT Lab add-on to Co-learning space

## IoT Lab

- A real-life environment for student's immersive learning and experience of IoT applications
- loT student courses included
- Automation for easy daily room usage and management
- Energy saving technology
- Smart controls of lighting, air-con, fan control through App or smart switches