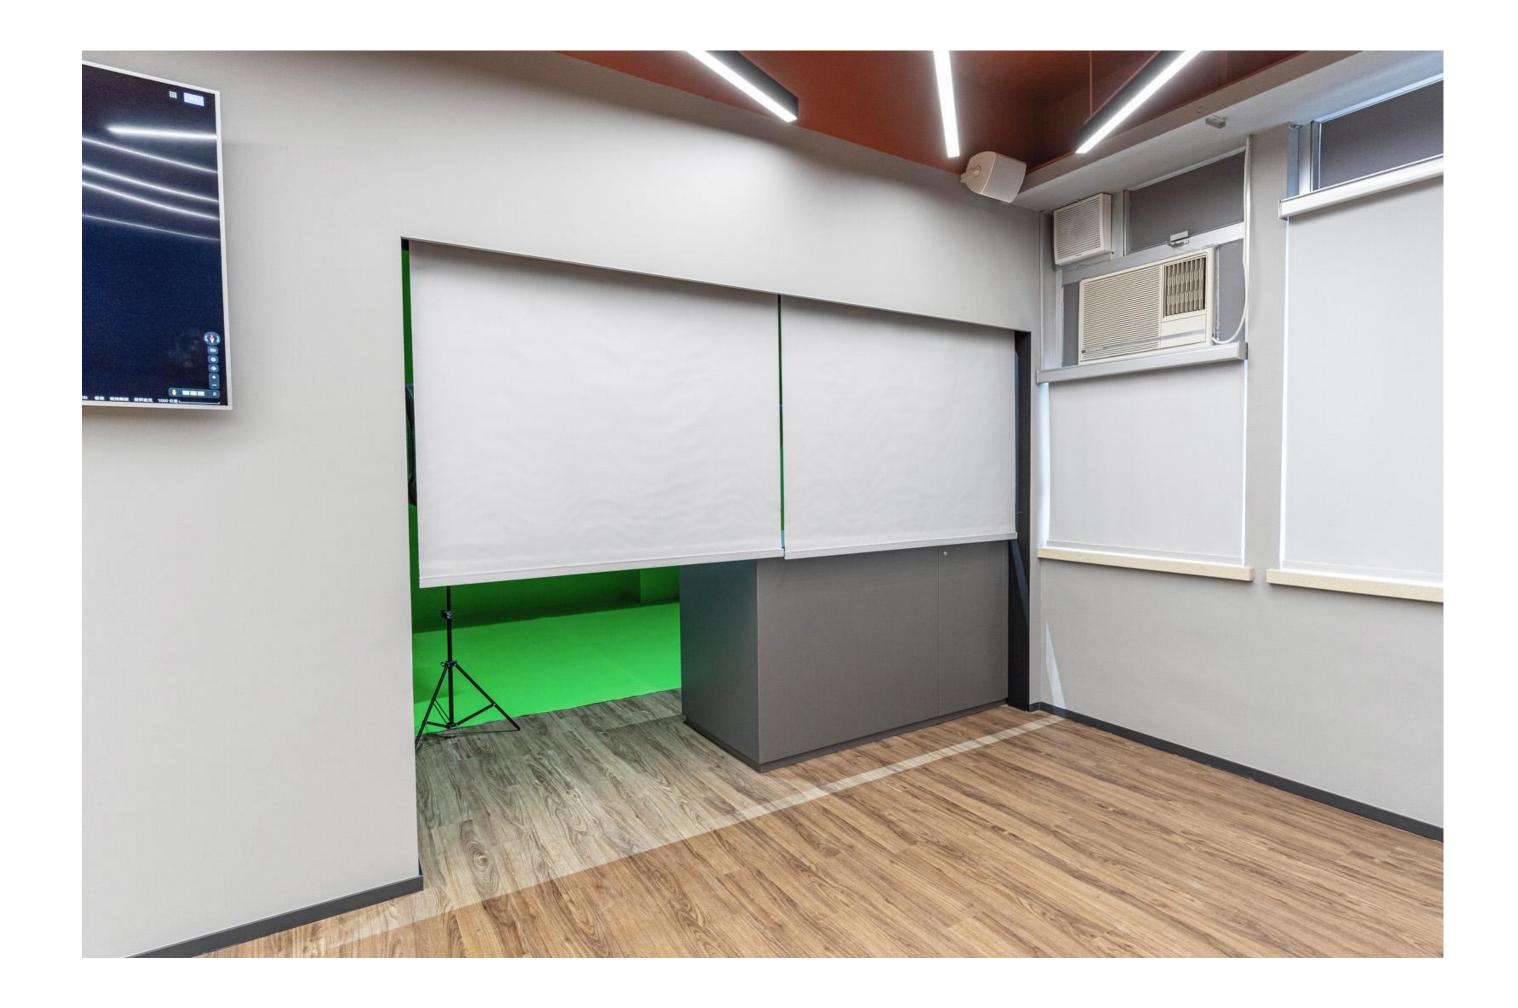

## loT Lab add-on to Co-learning space

## IoT Lab

- A real-life environment for student's immersive learning and experience of IoT applications
- loT student courses included
- Automation for easy daily room usage and management
- Energy saving technology
- Smart controls of lighting, air-con, fan control through App or smart switches