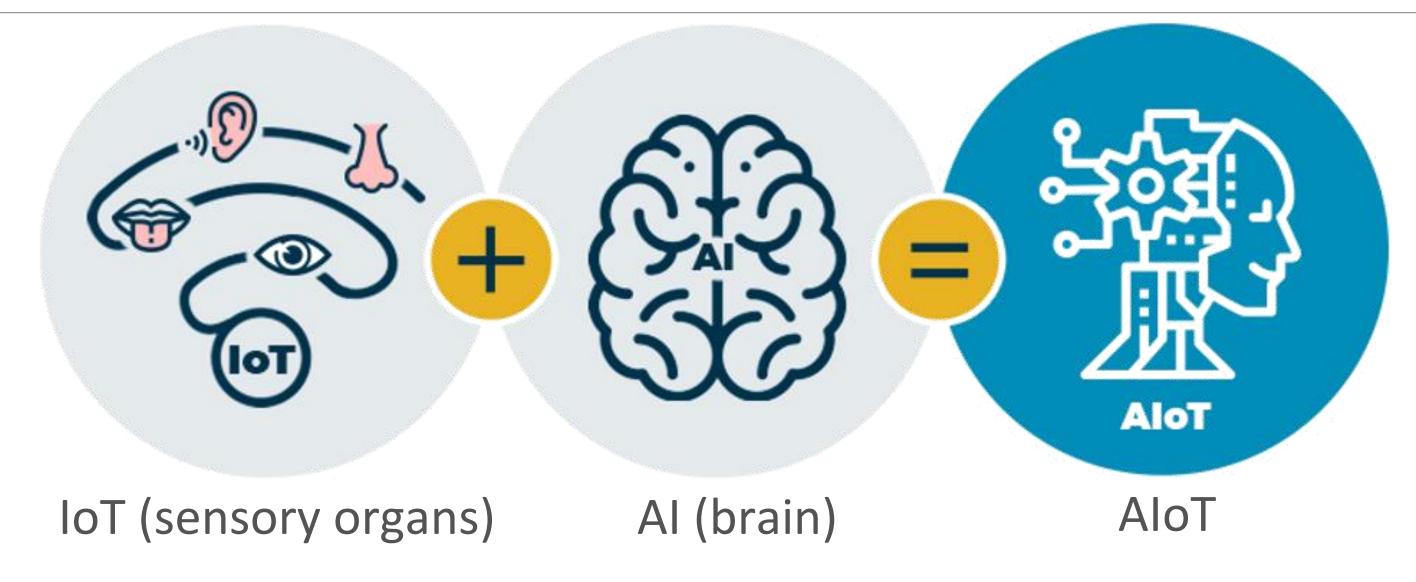

## AloT learning – bring I&T learning to next level

AI/Coding Concept

Design and Build

A.I. Coding

Advanced Programming

Primary (P3 – P6)

Junior Secondary (S1 – S3)

Senior Secondary (S4 – S6)