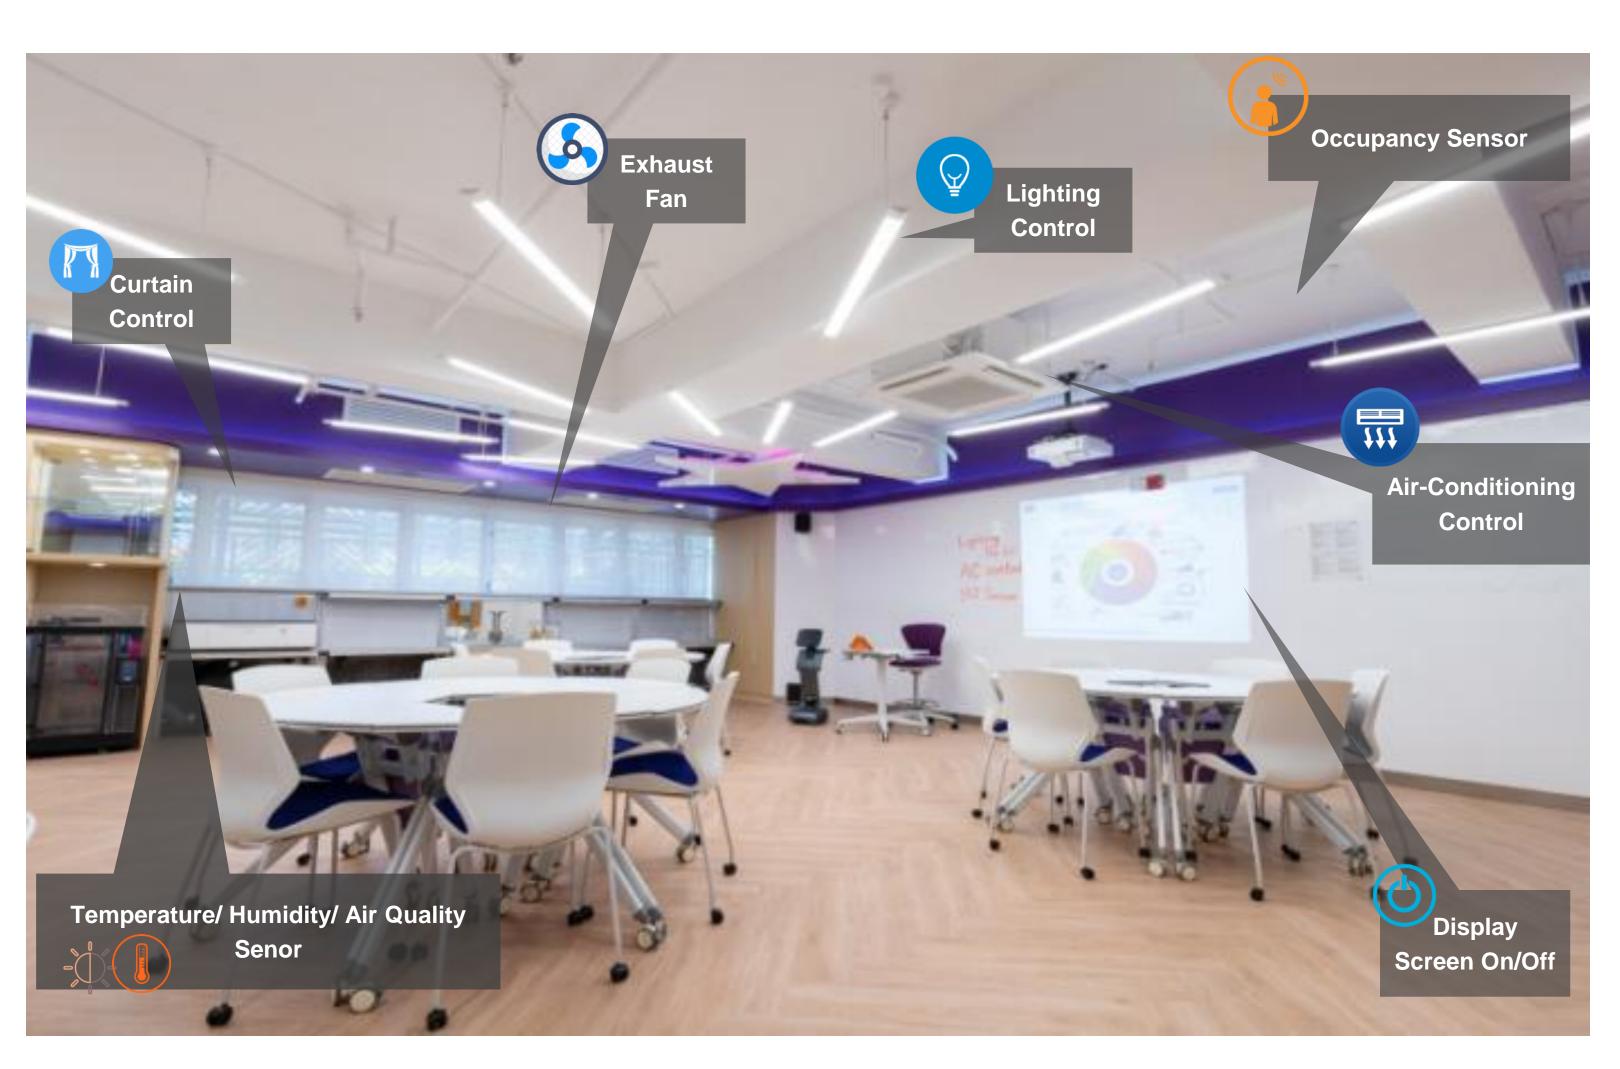

## loT Lab add-on to Co-learning space

## IoT Lab

- A real-life environment for student's immersive learning and experience of IoT applications
- loT student courses included
- Automation for easy daily room usage and management
- Energy saving technology
- Smart controls of lighting, air-con, fan control through App or smart switches