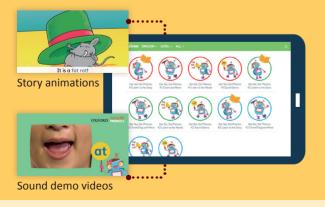

# **Osolution** e-learning platform

Contain story and song animations, sound demo videos, etc.

Oxford Reading Pen is also compatible with the following series:

Available in the

OUP online store