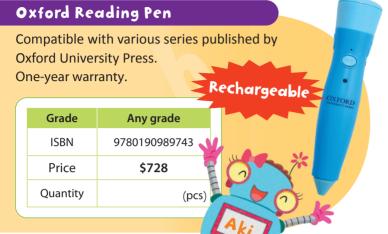

### Oxford Reading Pen (rechargeable)

Develops children's phonics skills through listening to stories, chants/songs, words and sounds as well as playing interactive games. The Pen also comes with the 'Read along' recording function.