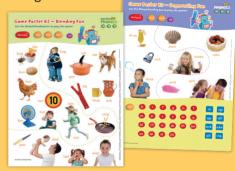

### Talking Game Posters

Every poster comes with three interactive games which help to consolidate children's phonics knowledge and skills.