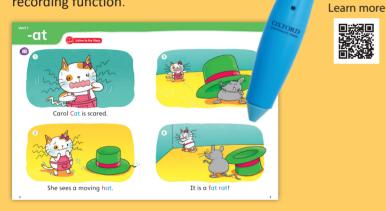

### Oxford Reading Pen (rechargeable)

Develops children's phonics skills through listening to stories, chants/songs, words and sounds as well as playing interactive games. The Pen also comes with the 'Read along' recording function.