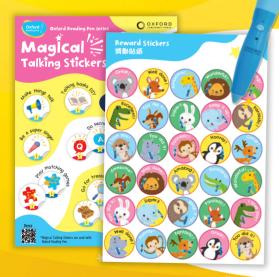

## **Magical Talkig Stickers**

# Game Time 10+ creative games

★ With over 300 recording stickers, parents may play various creative games with children, e.g. matching games, treasure hunts and accomplishing different missions.