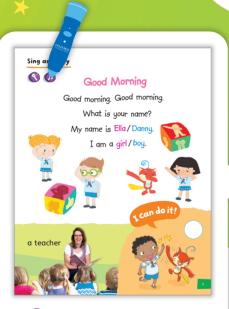

# English Oxford Reading Pen

(rechargeable)

Learn more

Oxford Reading Pen reads children the whole story in native English to kindle their interest in reading and develop their listening skills.

Children can consolidate their English knowledge through various interactive games in every book.

Oxford Reading Pen reads aloud words and sentences in native English to boost children's listening skills and help them learn the accurate pronunciation and natural intonation.

Three versions are provided for every song – Chant, Song and Music. The delightful songs help strengthen children's phonological awareness as well as their sense of the rhythm in the English language.