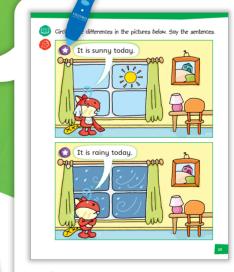

Oxford Reading Pen reads aloud words and sentences in native English to boost children's listening skills and help them learn the accurate pronunciation and natural intonation.

Three versions are provided for every song – Chant, Song and Music. The delightful songs help strengthen children's phonological awareness as well as their sense of the rhythm in the English language.