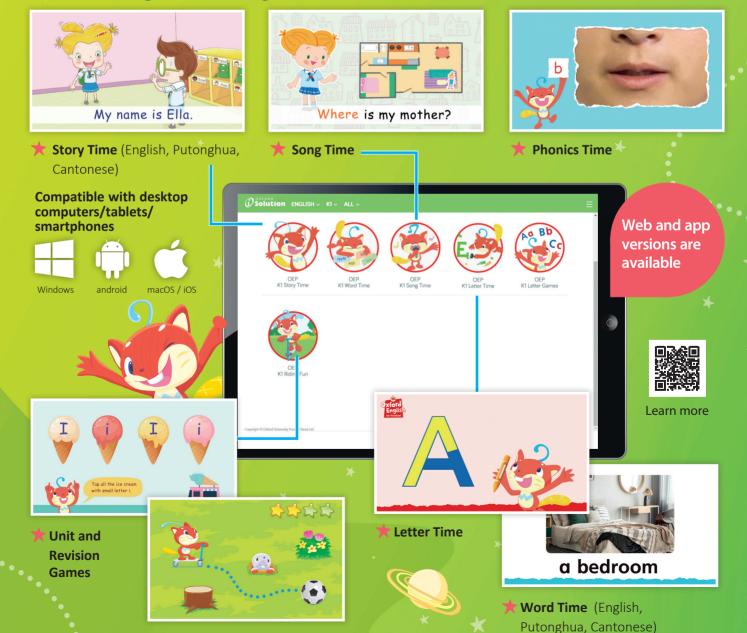

# **Colution** e-Learning Platform

## Over 150 digital learning resources in each level

#### iSolution e-Learning Platform (videos, animations, songs, games)

| Grade           | K1      | K2      | К3      |
|-----------------|---------|---------|---------|
| ISBN<br>978988- | 8747962 | 8747979 | 8747986 |
| Price           | \$292   | \$292   | \$292   |
| Quantity        | set(s)  | set(s)  | set(s)  |