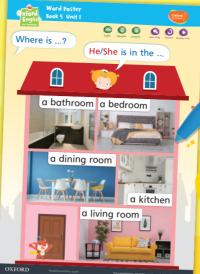

# Talking Word Posters (English, Putonghua and Cantonese)

## Game Time Word Bingo

- ★ Cover the words on a Word Poster with sticky notes.
- ★ Separate the Word Cards into two parts. Put the cards with the words in a magic bag.
- ★ Take turns to draw a card from the bag. The first player who taps the relevant picture on the poster has to say the word. Remove the sticky note and check the answer.
- ★ The player who gets most answers correct wins the game.