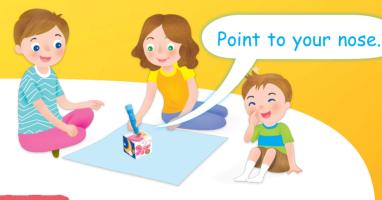

## Game Time Feel and Guess

- ★ Write a letter on your child's back. Ask your child to find the correct Letter Card.
- ★ Say the letter as you write it together in the air.