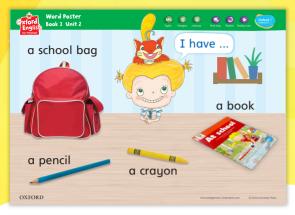

# Talking Word Posters (English, Putonghua and Cantonese)

## Game Time Word Bingo

- ★ Cover the words on a Word Poster with sticky notes.
- ★ Separate the Word Cards into two parts. Put the cards with the words in a magic bag.
- ★ Take turns to draw a card from the bag. The first player who taps the relevant picture on the poster has to say the word. Remove the sticky note and check the answer.
- ★ The player who gets most answers correct wins the game.