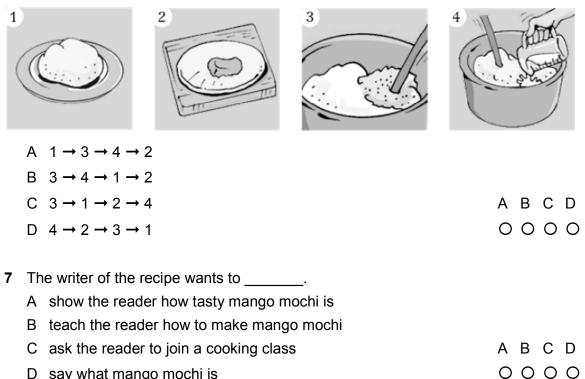

## Text 1 Recipe

| Mongo mochi<br>Serves: 20 pieces Preparation time: 30 min. Cooking time: 35 min.     |  |  |  |
|--------------------------------------------------------------------------------------|--|--|--|
| 2 cups sticky rice flour 250 ml milk<br>1 mango 20 tbsp sugar                        |  |  |  |
| Directions                                                                           |  |  |  |
| 1 First, mix the sugar with the sticky rice flour.                                   |  |  |  |
| 2 Add the milk and stir.                                                             |  |  |  |
| 3 Pour the mixture into a pan and steam for 20 minutes. Then,<br>let the dough cool. |  |  |  |
| Cut the mango into pieces.                                                           |  |  |  |
| Cut the dough into pieces. Roll a piece of dough into a circle.                      |  |  |  |
| 6 Place a piece of mango in the centre and wrap it.                                  |  |  |  |
| 7 Shape the dough into a ball.                                                       |  |  |  |
| 8 Do steps 5 to 7 again.                                                             |  |  |  |

## 6 What is the correct order for making mango mochi?

D say what mango mochi is

You may photocopy this page for teaching and learning purposes.