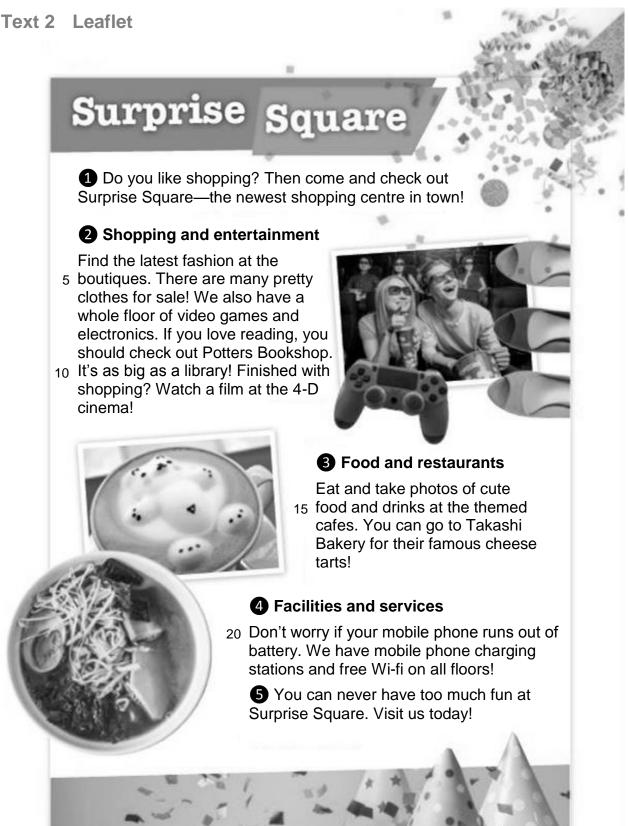

## New Treasure Plus (Second Edition) 2A Simplified reading and comprehension

1 of 2

Unit 1

| Name: | ( ) Class: | Date: |  |
|-------|------------|-------|--|

You want to bring your cousin to a new shopping centre called Surprise Square. You have found a leaflet about it. Read the leaflet.

## New Treasure Plus (Second Edition) 2A Simplified reading and comprehension

2 of 2

Unit 1

| No                                                                                                                                                                                                                       | ame:                                                    | (                                                                                                                                 | )                                             | Class:   |               | Date:                                                                  |          |          |          |
|--------------------------------------------------------------------------------------------------------------------------------------------------------------------------------------------------------------------------|---------------------------------------------------------|-----------------------------------------------------------------------------------------------------------------------------------|-----------------------------------------------|----------|---------------|------------------------------------------------------------------------|----------|----------|----------|
| <b>Comprehension 2</b> Your cousin wants to know more about Surprise Square. Answer her questions using information from the leaflet. For multiple-choice questions, choose the best answer and blacken ONE circle only. |                                                         |                                                                                                                                   |                                               |          |               |                                                                        |          |          |          |
| 1                                                                                                                                                                                                                        | Use ONE word to complete Surprise Square is a           |                                                                                                                                   |                                               |          | ng            | in Hong Ko                                                             | ng.      |          |          |
| 2                                                                                                                                                                                                                        | What do boutiques sell?                                 |                                                                                                                                   |                                               |          |               |                                                                        |          |          |          |
| _                                                                                                                                                                                                                        | A electronics and video ga                              | ames                                                                                                                              |                                               | C        | clothes       | ,                                                                      | ΔΓ       | 3 C      | D        |
|                                                                                                                                                                                                                          | B books and magazines                                   | 211103                                                                                                                            |                                               |          | food and drir |                                                                        |          | 00       |          |
|                                                                                                                                                                                                                          | b books and magazines                                   |                                                                                                                                   |                                               | D        | 1000 and an   | ino v                                                                  | <i>-</i> | <i>3</i> |          |
| 3                                                                                                                                                                                                                        | What does 'It' (line 10) refe                           | r to?                                                                                                                             |                                               |          |               |                                                                        |          |          |          |
|                                                                                                                                                                                                                          | A the boutiques                                         |                                                                                                                                   |                                               | С        | the cinema    | ,                                                                      | A F      | 3 C      | D        |
|                                                                                                                                                                                                                          | B the bookshop                                          |                                                                                                                                   |                                               | D        | the library   | (                                                                      | ) C      | 00       | 0        |
|                                                                                                                                                                                                                          | ·                                                       |                                                                                                                                   |                                               |          | ·             |                                                                        |          |          |          |
| 4                                                                                                                                                                                                                        | Paragraphs 2 and 3 mention following descriptions with  |                                                                                                                                   |                                               | •        | •             | •                                                                      |          |          |          |
|                                                                                                                                                                                                                          | Our cheese tarts are the best in town!                  |                                                                                                                                   | Experience watching films in an exciting way. |          |               | Come and enjoy a cup of coffee with your favourite cartoon characters. |          |          |          |
|                                                                                                                                                                                                                          | i)                                                      | ii) _                                                                                                                             |                                               |          |               | iii)                                                                   |          |          |          |
|                                                                                                                                                                                                                          |                                                         | 1 ,                                                                                                                               |                                               |          |               | ,                                                                      |          |          |          |
| 5                                                                                                                                                                                                                        | Surprise Square offers                                  |                                                                                                                                   |                                               |          |               |                                                                        |          |          |          |
|                                                                                                                                                                                                                          | 1 free Wi-fi                                            | 3                                                                                                                                 | fre                                           | e park   | ing           |                                                                        |          |          |          |
|                                                                                                                                                                                                                          | 2 lockers                                               | 4                                                                                                                                 | mo                                            | obile pł | none charging | )                                                                      |          |          |          |
|                                                                                                                                                                                                                          | A 1 and 3                                               | С                                                                                                                                 | 2 a                                           | and 3    |               | ,                                                                      | 4 E      | 3 C      | D        |
|                                                                                                                                                                                                                          | B 1 and 4                                               | D                                                                                                                                 | 2 a                                           | and 4    |               | (                                                                      | ) C      | 0 0      | 0        |
| 6                                                                                                                                                                                                                        |                                                         | owing sentences <b>True (T)</b> , <b>False (F)</b> , or is the information <b>Not Given</b> e the correct letter(s) in the boxes. |                                               |          |               |                                                                        |          |          |          |
|                                                                                                                                                                                                                          | i) There is a library in Su                             | rprise                                                                                                                            | prise Square.                                 |          |               |                                                                        |          |          |          |
|                                                                                                                                                                                                                          | ii) You can get to Surprise Square by MTR.              |                                                                                                                                   |                                               |          |               |                                                                        |          |          | $\dashv$ |
|                                                                                                                                                                                                                          | iii) The leaflet tells people to visit Surprise Square. |                                                                                                                                   |                                               |          |               |                                                                        |          |          | $\dashv$ |
|                                                                                                                                                                                                                          |                                                         |                                                                                                                                   |                                               |          |               |                                                                        |          |          |          |