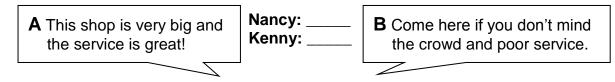

**6** Use the information given in the shop reviews and match each person with the correct speech bubble. Write the letter of the speech bubble on the line next to the person given.