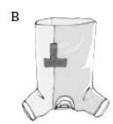

1 Anya turned a T-shirt 'inside out' (line 6). What does it mean to turn a T-shirt inside out?

ABCD 0000

- **2** To make a bag like Anya's, you have to ...
  - 1 cut the sleeves off the T-shirt
  - 2 turn the T-shirt the right way out
  - 3 turn the T-shirt inside out
  - 4 sew the bottom of the T-shirt together

A 
$$4\rightarrow2\rightarrow1\rightarrow3$$

C 
$$4\rightarrow3\rightarrow1\rightarrow2$$

B 
$$3\rightarrow 1\rightarrow 4\rightarrow 2$$

D 
$$3\rightarrow2\rightarrow4\rightarrow1$$

- **3** The food charity reduces waste by \_\_\_\_\_.
  - A using food that supermarkets want to throw away
  - B collecting fresh ingredients