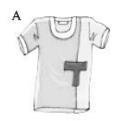

1 Anya turned a T-shirt 'inside out' (line 6). What does it mean to turn a T-shirt inside out?

ABCD 0000

- **2** To make a bag like Anya's, you have to ...
  - 1 cut the sleeves off the T-shirt
  - 2 turn the T-shirt the right way out
  - 3 turn the T-shirt inside out
  - 4 sew the bottom of the T-shirt together

A 
$$4\rightarrow2\rightarrow1\rightarrow3$$

C 
$$4\rightarrow3\rightarrow1\rightarrow2$$

B 
$$3\rightarrow 1\rightarrow 4\rightarrow 2$$

D 
$$3\rightarrow2\rightarrow4\rightarrow1$$

- **3** The food charity reduces waste by \_\_\_\_\_.
  - A using food that supermarkets want to throw away
  - B collecting fresh ingredients