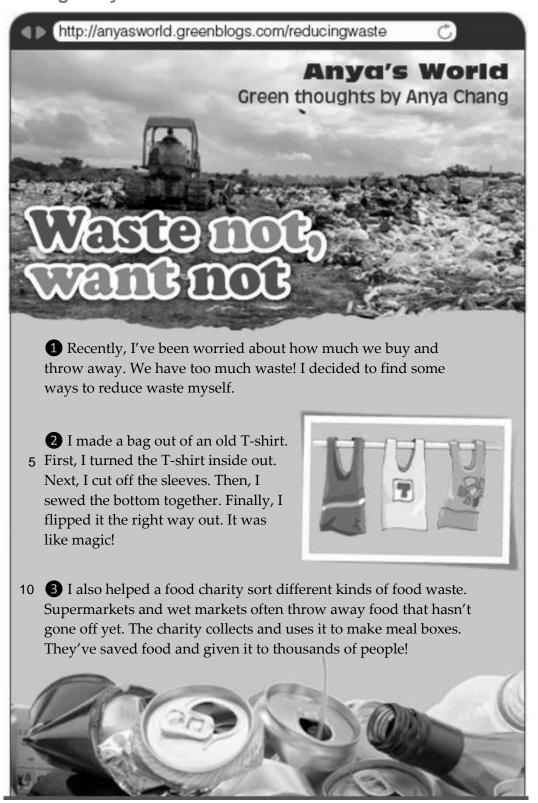

## New Treasure Plus (Second Edition) 2A Simplified reading and comprehension

1 of 2

Unit 3

| Name: ( ) Class: Date: |  |
|------------------------|--|

You want to know how to help improve the environment. You have found a teenager's blog about reducing waste. Read the blog entry.

Text 1 Blog entry