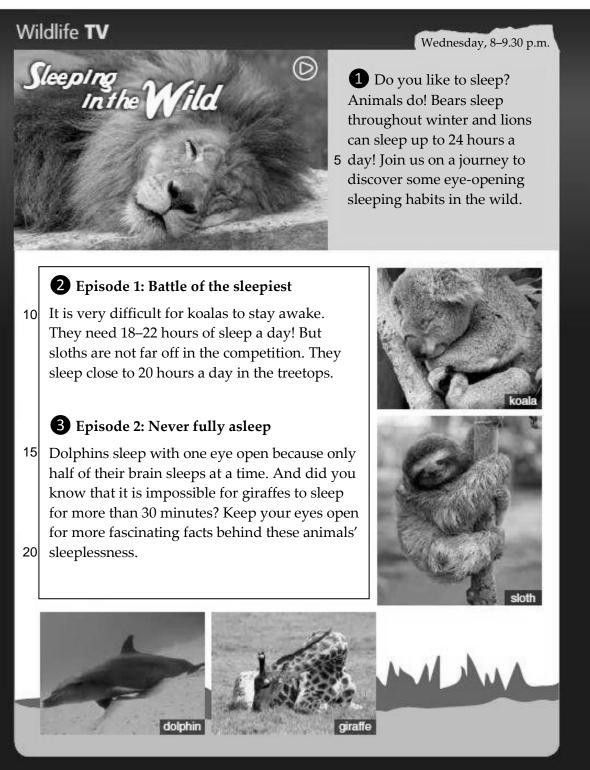

## Text 1 Online TV guide

| New Treasure Plus (Second Edition) 2B                 |             |                                                                                                                           |                    |                                                        | 2 of 2 |  |  |
|-------------------------------------------------------|-------------|---------------------------------------------------------------------------------------------------------------------------|--------------------|--------------------------------------------------------|--------|--|--|
| Si                                                    | m           | plified reading                                                                                                           | and comp           | rehension                                              | Unit 5 |  |  |
| Name: ( ) Class: Date:                                |             |                                                                                                                           |                    |                                                        |        |  |  |
| th<br>ar                                              | e oi<br>isw |                                                                                                                           | nswer his questic  | g you about the wildlife pons. Fill in the blank or ch |        |  |  |
| Name of TV channelName of TV showDay and time of show |             |                                                                                                                           |                    | (1)                                                    |        |  |  |
|                                                       |             |                                                                                                                           |                    | (2)<br>(3)                                             |        |  |  |
|                                                       |             |                                                                                                                           |                    |                                                        |        |  |  |
| Name of episode 1                                     |             |                                                                                                                           |                    | (4)                                                    |        |  |  |
| Name of episode 2                                     |             |                                                                                                                           |                    | (5)                                                    |        |  |  |
| 6                                                     | A           | oths spend most of th<br>in caves                                                                                         | C in the           | water                                                  | ABCD   |  |  |
|                                                       | В           | on the ground                                                                                                             | D in tree          | es                                                     | 0000   |  |  |
| 7                                                     | A<br>B<br>C | olphins sleep with one<br>half of their brain sta<br>they can only close<br>their brain cannot fa<br>all sea animals slee | A B C D<br>O O O O |                                                        |        |  |  |
| 8                                                     | A           | n online TV guide tell                                                                                                    | s the reader       | ·                                                      |        |  |  |
|                                                       | 1           | different opinions about the programme                                                                                    |                    |                                                        |        |  |  |
|                                                       | 2<br>3      |                                                                                                                           |                    |                                                        |        |  |  |
|                                                       | 3<br>4      |                                                                                                                           |                    |                                                        |        |  |  |
|                                                       | Ā           | 1 and 2                                                                                                                   | C 2 and            |                                                        | АВСD   |  |  |
|                                                       | В           | 1 and 3                                                                                                                   | D 3 and            |                                                        | 0000   |  |  |
|                                                       |             |                                                                                                                           |                    |                                                        |        |  |  |
| 9                                                     | Tŀ          | The writer wrote the online TV guide to                                                                                   |                    |                                                        |        |  |  |
|                                                       | Α           |                                                                                                                           |                    |                                                        |        |  |  |
|                                                       | B           |                                                                                                                           |                    |                                                        |        |  |  |
|                                                       | С           | make the reader wa                                                                                                        | int to watch the p | programme                                              | АВСD   |  |  |