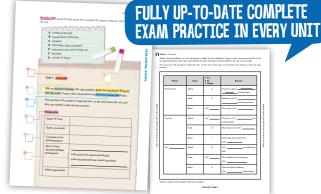

# Perfect Practice Practice Por HKDSE SUCCESS

- Brand new content
- New practices featuring the latest HKDSE exam formats
- Authentic texts
- Progressive levels of difficulty
- Complete marking schemes and detailed teaching notes
- 4-Set and 8-Set options for greater flexibility
- 7 Graded Unseen Mock Tests

## Perfect Practice for HKDSE success

**Oxford Essential** and **Oxford Advanced HKDSE Practice Papers** are all-in-one HKDSE mock papers preparing students for the real exam. Catering for learner diversity with progressive levels of difficulty, and available in 4-Set and 8-Set versions, they are an all-in-one solution for exam preparation.

## Oxford Essential and Oxford Advanced each features:

- 8 complete sets of HKDSE-format practice papers
- Latest HKDSE exam question formats
- Marking schemes, annotated model answers and difficulty-level indicators
- E-books with 'show source' and 'playback' functions
- Student's Handbook with exam tips and strategies for each Paper,
- thematic vocabulary and writing templates