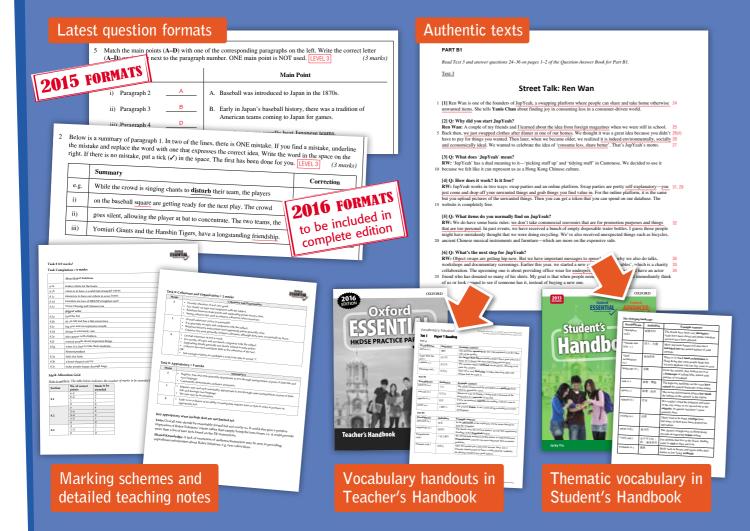

## Oxford Essential and Oxford Advanced each features:

- 8 complete sets of HKDSE-format practice papers
- Latest HKDSE exam question formats
- Marking schemes, annotated model answers and difficulty-level indicators
- E-books with 'show source' and 'playback' functions
- Student's Handbook with exam tips and strategies for each Paper,
- thematic vocabulary and writing templates