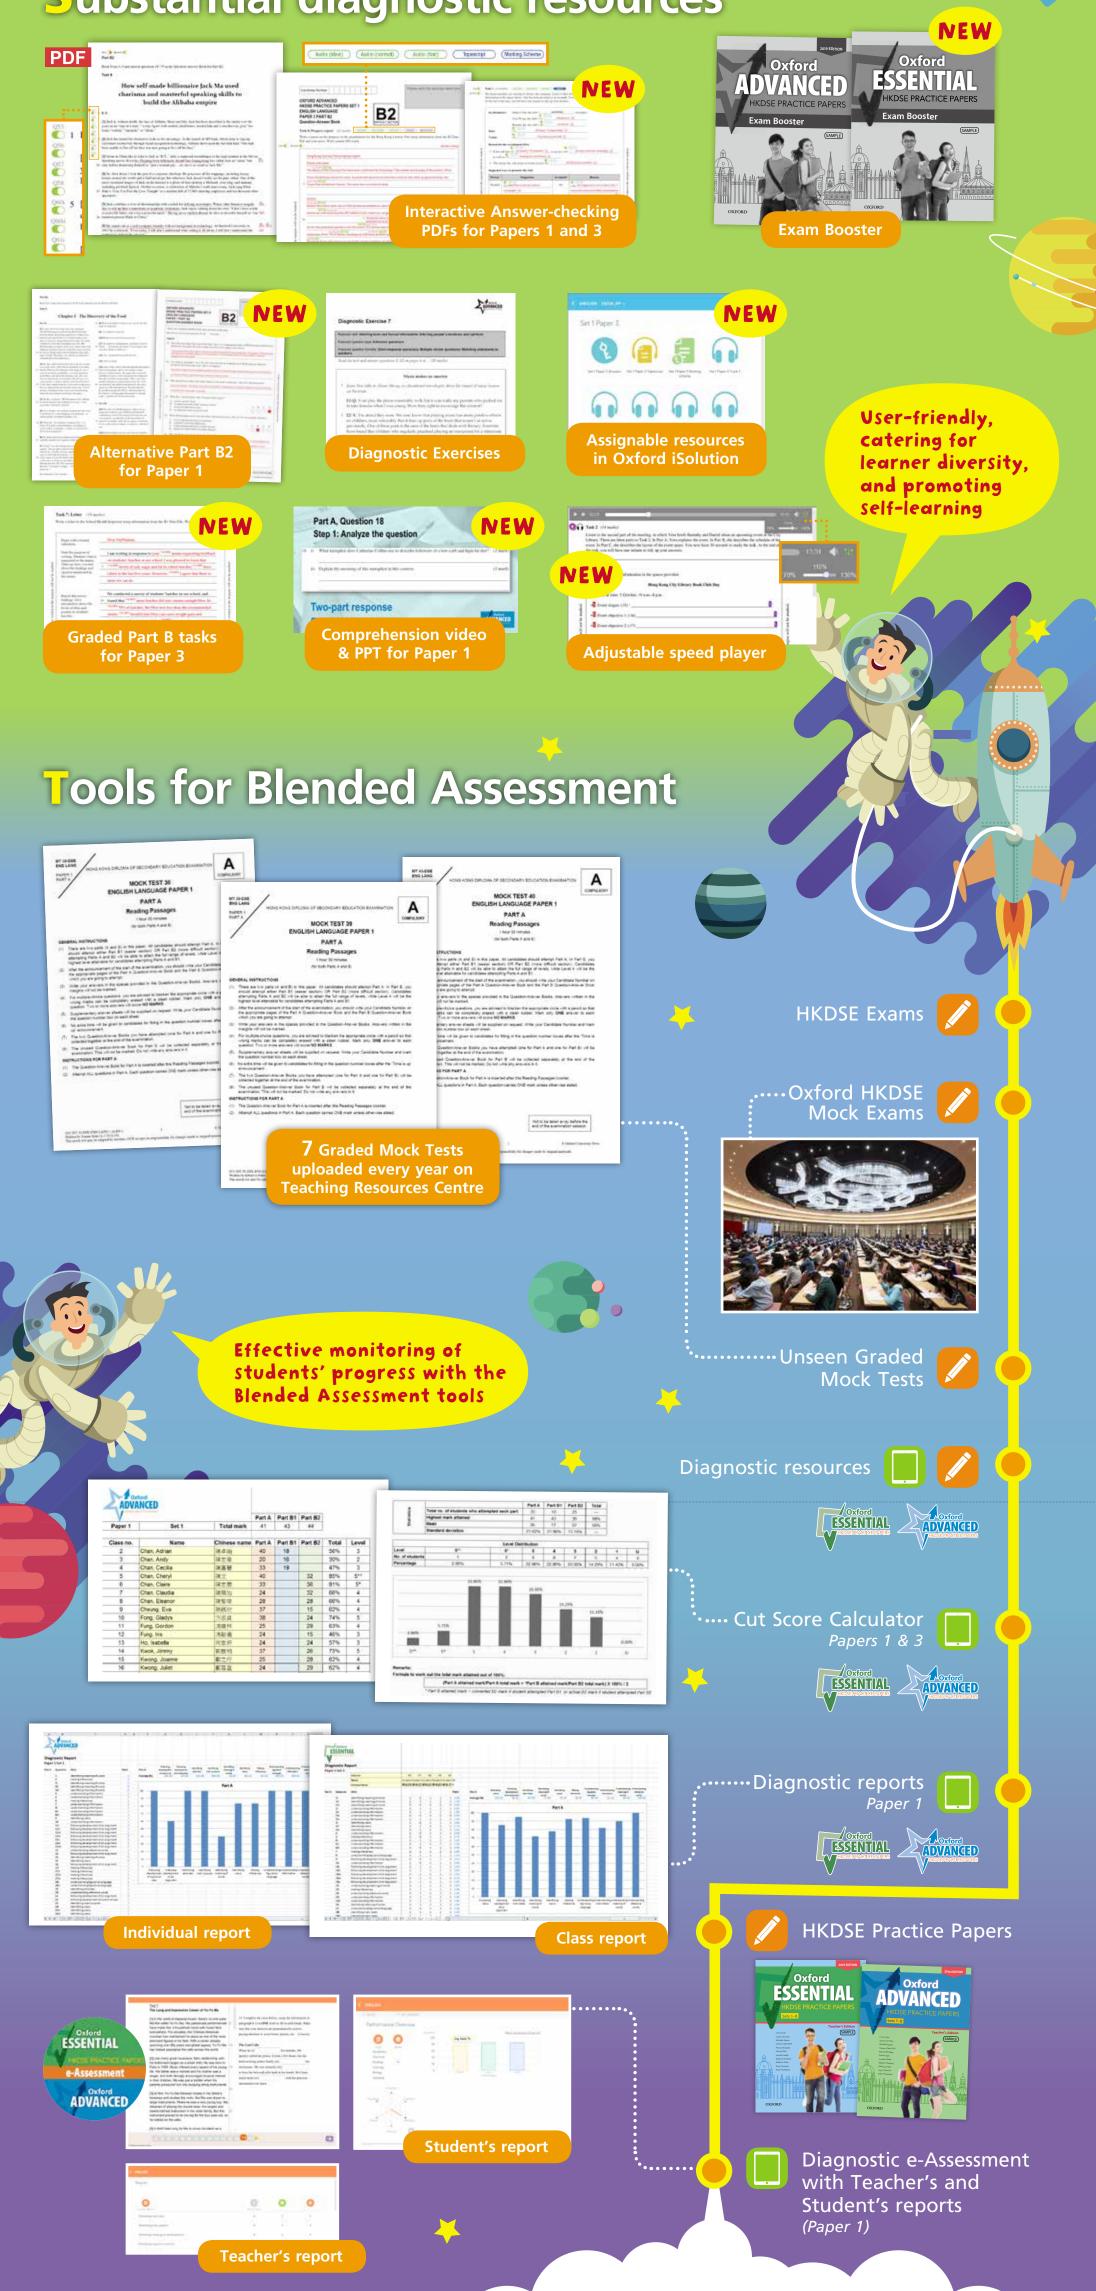

# Substantial diagnostic resources

# In Oxford Essential and Advanced HKDSE Practice Papers, you will find:

# **Oxford Essential HKDSE Practice Papers:**

- ★ Teacher's Edition
- ★ E-book (Teacher's Edition)
- ★ Student's Edition Sets 1–4 (2019 Edition)
- ★ Student's Edition Sets 1–8 (2019 Edition)
- ★ Exam Booster (Sets 1–8) **NEW**
- ★ Self-study Pack Sets 1–8 (2019 Edition)
- Student CD (Self-study Pack)
- Oxford Advanced HKDSE Practice Papers:
- ★ Teacher's Edition
- ★ E-book (Teacher's Edition)
- ★ Student's Edition Sets 1–4 (2019 Edition)
- ★ Student's Edition Sets 5–8 (2019 Edition)
- Student's Edition Sets 1–8 (2019 Edition)
- ★ Exam Booster (Sets 1–8) 🔥 🚺
- ★ Self-study Pack Sets 1–8 (2019 Edition)
- ★ Student CD (Self-study Pack)