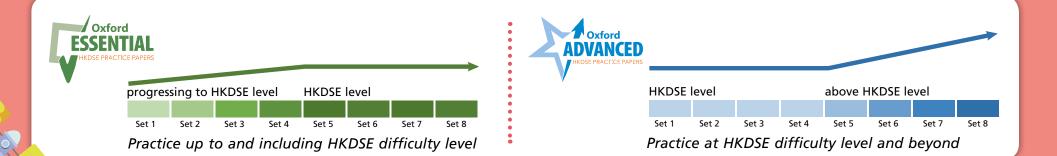

# Exam expert Progressing to HKDSE level and beyond

Test 2

# Carefully graded progression based on analysis of the real HKDSE exams

# Higher level of difficulty in Oxford Advanced Practice Papers