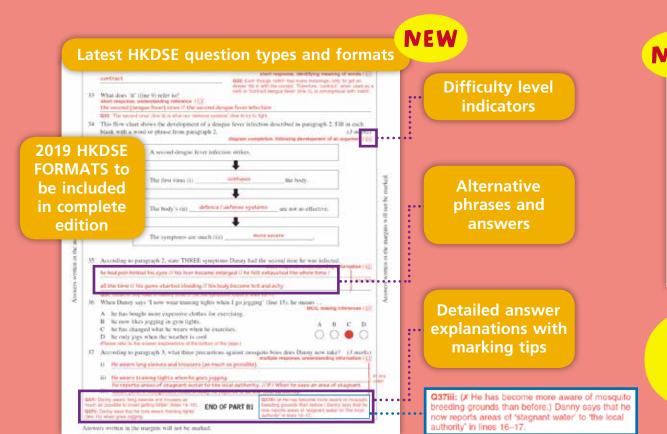

## More challenging and higher-order thinking questions

According to paragraph 10, how did the life expectancy of participants on a high-carb diet compare to those with moderate carbohydrate consumption? entended response, following development of an argument ([]]

What does 'people who embraced western-type diets that heavily restricted carbohydrates' (lines 76–78) suggest about the research authors' attitude toward low-carb dieters? Lethodod response, Linttlying simil/12

Authentic HKDSE exam practice and marking tools . . . . . . . . .