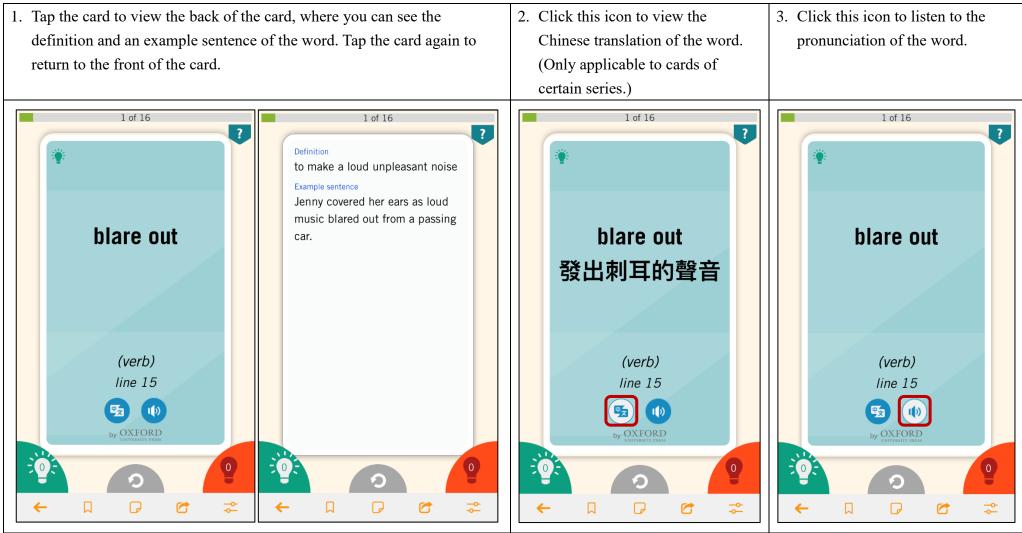

### How to use the 'Flash cards' module?

Choosing the flash cards you want to view

You can also choose to view all the cards, or only the cards you have 'Not studied', only the cards marked as 'Learnt', or only the cards you have 'Bookmarked'.

#### Viewing the flash cards

| <ul> <li><u>'Flash cards' module progress</u></li> <li>1. You can view the number<br/>of words you have 'Not<br/>studied', 'Learnt' and<br/>'Mastered' on the start<br/>page of the 'Flash cards'<br/>module.</li> </ul> | <ul><li>2. Flash cards that you have<br/>not yet viewed are<br/>classified as 'Not studied'<br/>(marked with a grey light<br/>bulb).</li></ul>           | <ol> <li>Flash cards that have been<br/>swiped right are classified<br/>as 'Learnt' (marked with a<br/>red light bulb).</li> </ol>                     | 4. Flash cards that have been<br>swiped left are classified<br>as 'Mastered' (marked<br>with a green light bulb).                                                                                                                                                                                                                                                                                                                                                                                                                                                                                                                                                                                                                                                                                                                                                                                                                                                                                                                                                                                                                                                                                                                                                                                                                                                                                                                                                                                                                                                                                                                                                                                                                                                                                                                                                                                                                                                                                                                                                                                                                                                                                                                                                                                                                                                                                                                                                 | 5. The percentage on the<br>start page of the 'Flash<br>cards' module shows the<br>percentage of cards<br>marked as 'Mastered'.               |
|--------------------------------------------------------------------------------------------------------------------------------------------------------------------------------------------------------------------------|----------------------------------------------------------------------------------------------------------------------------------------------------------|--------------------------------------------------------------------------------------------------------------------------------------------------------|-------------------------------------------------------------------------------------------------------------------------------------------------------------------------------------------------------------------------------------------------------------------------------------------------------------------------------------------------------------------------------------------------------------------------------------------------------------------------------------------------------------------------------------------------------------------------------------------------------------------------------------------------------------------------------------------------------------------------------------------------------------------------------------------------------------------------------------------------------------------------------------------------------------------------------------------------------------------------------------------------------------------------------------------------------------------------------------------------------------------------------------------------------------------------------------------------------------------------------------------------------------------------------------------------------------------------------------------------------------------------------------------------------------------------------------------------------------------------------------------------------------------------------------------------------------------------------------------------------------------------------------------------------------------------------------------------------------------------------------------------------------------------------------------------------------------------------------------------------------------------------------------------------------------------------------------------------------------------------------------------------------------------------------------------------------------------------------------------------------------------------------------------------------------------------------------------------------------------------------------------------------------------------------------------------------------------------------------------------------------------------------------------------------------------------------------------------------------|-----------------------------------------------------------------------------------------------------------------------------------------------|
| 33%   Progress   3   1   2   With studied   Default   Shuffle   Alphabetical   Display   All   Not studied   Learnt   Bookmarked   Start   End                                                                           | 33%   Progress   3   1   2   2   Wastered   Drder     Default   Shuffle   Alphabetical   Display   All   Not studied   Learnt   Bookmarked   Start   End | 33%   Progress   3   1   2   Wot studied   Learnt   Default   Shuffle   Alphabetical   Display   All   Not studied   Learnt   Bookmarked   Start   End | 33%<br>Progress<br>3 1 2<br>iv<br>Not studied<br>Crder<br>Default<br>Shuffle<br>Alphabetical<br>Display<br>All<br>Not studied<br>Learnt<br>Bookmarked<br>Composition<br>Composition<br>Composition<br>Composition<br>Composition<br>Composition<br>Composition<br>Composition<br>Composition<br>Composition<br>Composition<br>Composition<br>Composition<br>Composition<br>Composition<br>Composition<br>Composition<br>Composition<br>Composition<br>Composition<br>Composition<br>Composition<br>Composition<br>Composition<br>Composition<br>Composition<br>Composition<br>Composition<br>Composition<br>Composition<br>Composition<br>Composition<br>Composition<br>Composition<br>Composition<br>Composition<br>Composition<br>Composition<br>Composition<br>Composition<br>Composition<br>Composition<br>Composition<br>Composition<br>Composition<br>Composition<br>Composition<br>Composition<br>Composition<br>Composition<br>Composition<br>Composition<br>Composition<br>Composition<br>Composition<br>Composition<br>Composition<br>Composition<br>Composition<br>Composition<br>Composition<br>Composition<br>Composition<br>Composition<br>Composition<br>Composition<br>Composition<br>Composition<br>Composition<br>Composition<br>Composition<br>Composition<br>Composition<br>Composition<br>Composition<br>Composition<br>Composition<br>Composition<br>Composition<br>Composition<br>Composition<br>Composition<br>Composition<br>Composition<br>Composition<br>Composition<br>Composition<br>Composition<br>Composition<br>Composition<br>Composition<br>Composition<br>Composition<br>Composition<br>Composition<br>Composition<br>Composition<br>Composition<br>Composition<br>Composition<br>Composition<br>Composition<br>Composition<br>Composition<br>Composition<br>Composition<br>Composition<br>Composition<br>Composition<br>Composition<br>Composition<br>Composition<br>Composition<br>Composition<br>Composition<br>Composition<br>Composition<br>Composition<br>Composition<br>Composition<br>Composition<br>Composition<br>Composition<br>Composition<br>Composition<br>Composition<br>Composition<br>Composition<br>Composition<br>Composition<br>Composition<br>Composition<br>Composition<br>Composition<br>Composition<br>Composition<br>Composition<br>Composition<br>Composition<br>Composition<br>Composition<br>Composition<br>Composition<br>Composition<br>Composition<br>Composition<br>Composition<br>Composition | 33%   Progress   3   1   2   Not studied   Default   Shuffle   Alphabetical   Display   All   Not studied   Learnt   Bookmarked   Start   End |