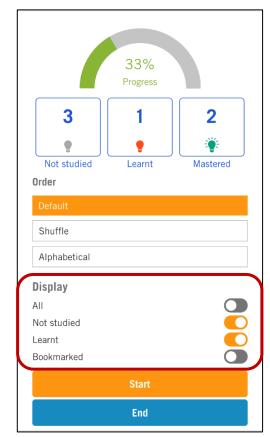

#### Viewing the flash cards

| <ul> <li><u>'Flash cards' module progress</u></li> <li>1. You can view the number<br/>of words you have 'Not<br/>studied', 'Learnt' and<br/>'Mastered' on the start<br/>page of the 'Flash cards'<br/>module.</li> </ul> | <ul><li>2. Flash cards that you have<br/>not yet viewed are<br/>classified as 'Not studied'<br/>(marked with a grey light<br/>bulb).</li></ul>           | <ol> <li>Flash cards that have been<br/>swiped right are classified<br/>as 'Learnt' (marked with a<br/>red light bulb).</li> </ol>                     | 4. Flash cards that have been<br>swiped left are classified<br>as 'Mastered' (marked<br>with a green light bulb).                                                                                                                                                                                                                                                                                                                                                                                                                                                                                                                                                                                                                                                                                                                                                                                                                                                                                                                                                                                                                                                                                                                                                                                                                                                                                                                                                                                                                                                                                                                                                                                                                                                                                                                                                                                                                                                                                                                                                                                                                                                                                                                                                                                                                                                                                                                                                 | 5. The percentage on the<br>start page of the 'Flash<br>cards' module shows the<br>percentage of cards<br>marked as 'Mastered'.               |
|--------------------------------------------------------------------------------------------------------------------------------------------------------------------------------------------------------------------------|----------------------------------------------------------------------------------------------------------------------------------------------------------|--------------------------------------------------------------------------------------------------------------------------------------------------------|-------------------------------------------------------------------------------------------------------------------------------------------------------------------------------------------------------------------------------------------------------------------------------------------------------------------------------------------------------------------------------------------------------------------------------------------------------------------------------------------------------------------------------------------------------------------------------------------------------------------------------------------------------------------------------------------------------------------------------------------------------------------------------------------------------------------------------------------------------------------------------------------------------------------------------------------------------------------------------------------------------------------------------------------------------------------------------------------------------------------------------------------------------------------------------------------------------------------------------------------------------------------------------------------------------------------------------------------------------------------------------------------------------------------------------------------------------------------------------------------------------------------------------------------------------------------------------------------------------------------------------------------------------------------------------------------------------------------------------------------------------------------------------------------------------------------------------------------------------------------------------------------------------------------------------------------------------------------------------------------------------------------------------------------------------------------------------------------------------------------------------------------------------------------------------------------------------------------------------------------------------------------------------------------------------------------------------------------------------------------------------------------------------------------------------------------------------------------|-----------------------------------------------------------------------------------------------------------------------------------------------|
| 33%   Progress   3   1   2   With studied   Default   Shuffle   Alphabetical   Display   All   Not studied   Learnt   Bookmarked   Start   End                                                                           | 33%   Progress   3   1   2   2   Wastered   Drder     Default   Shuffle   Alphabetical   Display   All   Not studied   Learnt   Bookmarked   Start   End | 33%   Progress   3   1   2   Wot studied   Learnt   Default   Shuffle   Alphabetical   Display   All   Not studied   Learnt   Bookmarked   Start   End | 33%<br>Progress<br>3 1 2<br>iv<br>Not studied<br>Crder<br>Default<br>Shuffle<br>Alphabetical<br>Display<br>All<br>Not studied<br>Learnt<br>Bookmarked<br>Composition<br>Composition<br>Composition<br>Composition<br>Composition<br>Composition<br>Composition<br>Composition<br>Composition<br>Composition<br>Composition<br>Composition<br>Composition<br>Composition<br>Composition<br>Composition<br>Composition<br>Composition<br>Composition<br>Composition<br>Composition<br>Composition<br>Composition<br>Composition<br>Composition<br>Composition<br>Composition<br>Composition<br>Composition<br>Composition<br>Composition<br>Composition<br>Composition<br>Composition<br>Composition<br>Composition<br>Composition<br>Composition<br>Composition<br>Composition<br>Composition<br>Composition<br>Composition<br>Composition<br>Composition<br>Composition<br>Composition<br>Composition<br>Composition<br>Composition<br>Composition<br>Composition<br>Composition<br>Composition<br>Composition<br>Composition<br>Composition<br>Composition<br>Composition<br>Composition<br>Composition<br>Composition<br>Composition<br>Composition<br>Composition<br>Composition<br>Composition<br>Composition<br>Composition<br>Composition<br>Composition<br>Composition<br>Composition<br>Composition<br>Composition<br>Composition<br>Composition<br>Composition<br>Composition<br>Composition<br>Composition<br>Composition<br>Composition<br>Composition<br>Composition<br>Composition<br>Composition<br>Composition<br>Composition<br>Composition<br>Composition<br>Composition<br>Composition<br>Composition<br>Composition<br>Composition<br>Composition<br>Composition<br>Composition<br>Composition<br>Composition<br>Composition<br>Composition<br>Composition<br>Composition<br>Composition<br>Composition<br>Composition<br>Composition<br>Composition<br>Composition<br>Composition<br>Composition<br>Composition<br>Composition<br>Composition<br>Composition<br>Composition<br>Composition<br>Composition<br>Composition<br>Composition<br>Composition<br>Composition<br>Composition<br>Composition<br>Composition<br>Composition<br>Composition<br>Composition<br>Composition<br>Composition<br>Composition<br>Composition<br>Composition<br>Composition<br>Composition<br>Composition<br>Composition<br>Composition<br>Composition<br>Composition<br>Composition<br>Composition<br>Composition<br>Composition<br>Composition<br>Composition | 33%   Progress   3   1   2   Not studied   Default   Shuffle   Alphabetical   Display   All   Not studied   Learnt   Bookmarked   Start   End |