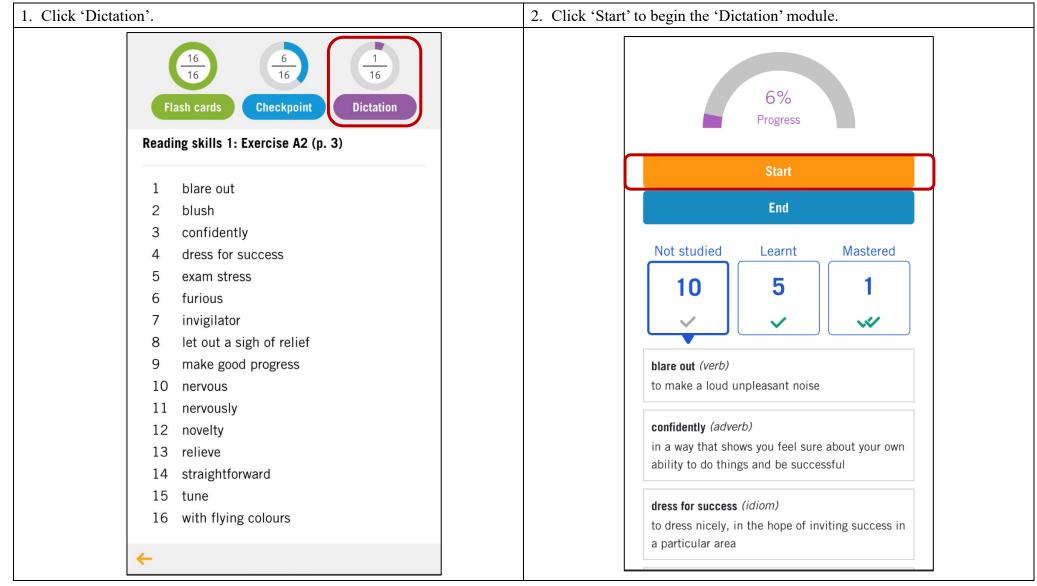

## How to use the 'Dictation' module?

Doing exercises under the Dictation module

| 'Dictation' module progress                                                                                                                                                                                                                                                                                                                                                               |                                                                                                                                                                                                                                                                                                                                                                                                                                                                                                                                                                                                                                                                                                                                                                                                                                                                                                                                  |                                                                                                                                                                                                                                                                                                                                                                                                                                                                                                                                                                                                                                                                                                                                                                                                                                                                                                                                                                                                                               |                                                                                                                                                                                                                                                                                            |                                                                                                                                                                                                                                                                                                                                                                                          |
|-------------------------------------------------------------------------------------------------------------------------------------------------------------------------------------------------------------------------------------------------------------------------------------------------------------------------------------------------------------------------------------------|----------------------------------------------------------------------------------------------------------------------------------------------------------------------------------------------------------------------------------------------------------------------------------------------------------------------------------------------------------------------------------------------------------------------------------------------------------------------------------------------------------------------------------------------------------------------------------------------------------------------------------------------------------------------------------------------------------------------------------------------------------------------------------------------------------------------------------------------------------------------------------------------------------------------------------|-------------------------------------------------------------------------------------------------------------------------------------------------------------------------------------------------------------------------------------------------------------------------------------------------------------------------------------------------------------------------------------------------------------------------------------------------------------------------------------------------------------------------------------------------------------------------------------------------------------------------------------------------------------------------------------------------------------------------------------------------------------------------------------------------------------------------------------------------------------------------------------------------------------------------------------------------------------------------------------------------------------------------------|--------------------------------------------------------------------------------------------------------------------------------------------------------------------------------------------------------------------------------------------------------------------------------------------|------------------------------------------------------------------------------------------------------------------------------------------------------------------------------------------------------------------------------------------------------------------------------------------------------------------------------------------------------------------------------------------|
| <ol> <li>You can view the words<br/>you have 'Not studied',<br/>'Learnt' and 'Mastered'<br/>by clicking on the<br/>respective boxes on the<br/>start page of the<br/>'Dictation' module.</li> </ol>                                                                                                                                                                                       | <ol> <li>If you have not typed a<br/>word or phrase correctly,<br/>it will be listed as 'Not<br/>studied' (marked with a<br/>grey tick).</li> </ol>                                                                                                                                                                                                                                                                                                                                                                                                                                                                                                                                                                                                                                                                                                                                                                              | <ol> <li>If you have correctly<br/>typed a word or phrase<br/>once, it will be listed as<br/>'Learnt' (marked with a<br/>green tick).</li> </ol>                                                                                                                                                                                                                                                                                                                                                                                                                                                                                                                                                                                                                                                                                                                                                                                                                                                                              | <ul> <li>4. If you have correctly typed a word or phrase twice, it will be listed as 'Mastered' (marked with two green ticks).</li> </ul>                                                                                                                                                  | <ul> <li>5. The percentage on the start page of the 'Dictation' module shows the percentage of cards marked as 'Mastered'.</li> </ul>                                                                                                                                                                                                                                                    |
| 12%         Progress         Start         End         10       4         2         blare out (verb)         to make a loud unpleasant noise         Confidently (adverb)         in a way that shows you feel sure about your own ability to do things and be successful         dress for success (idiom)         to dress nicely, in the hope of inviting success in a particular area | 12%         Progress         Start         End         10       4         2         Joint Studied         Learnt       Mastered         10       2         Joint Studied       3         Joint Studied       4         Joint Studied       5         Joint Studied       4         Joint Studied       4         Joint Studied       4         Joint Studied       4         Joint Studied       4 | 12%         Progress         Start         End         10       4       2         2       2       2         Ist out a sigh of relief (idiom)         Ist out a sigh of re | 12%         Progress         Start         End         10       4         2         Just (verb)         to become red in the face because you are embarrassed or ashamed         novelty (adjective)         different and unusual; intended to be amusing and to catch people's attention | 12%         Progress         Start         End         10       4         2         Jare out (verb)         to make a loud unpleasant noise         Confidently (adverb)         in a way that shows you feel sure about your own ability to do things and be successful         dress for success (idiom)         to dress nicely, in the hope of inviting success in a particular area |