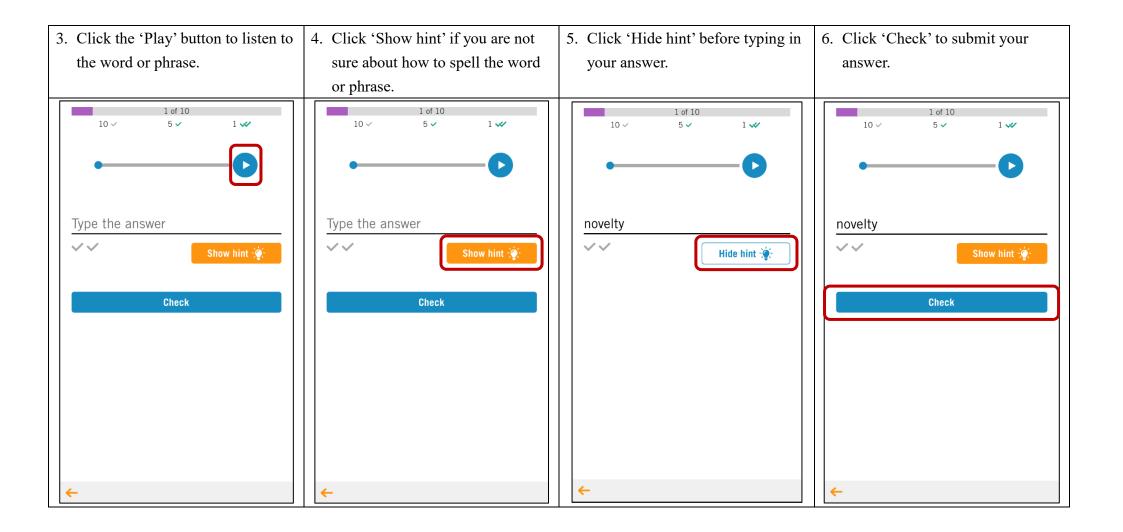

## How to use the 'Dictation' module?

Doing exercises under the Dictation module

| 'Dictation' module progress                                                                                                                                                                                                                                                                                                                                                               |                                                                                                                                                                                                                                                                                                                                                                                                                                                                                                                                                                                                                                                                                                                                                                                                                                                                                                                                  |                                                                                                                                                                                                                                                                                                                                                                                                                                                                                                                                                                                                                                                                                                                                                                                                                                                                                                                                                                                                                               |                                                                                                                                                                                                                                                                                            |                                                                                                                                                                                                                                                                                                                                                                                          |
|-------------------------------------------------------------------------------------------------------------------------------------------------------------------------------------------------------------------------------------------------------------------------------------------------------------------------------------------------------------------------------------------|----------------------------------------------------------------------------------------------------------------------------------------------------------------------------------------------------------------------------------------------------------------------------------------------------------------------------------------------------------------------------------------------------------------------------------------------------------------------------------------------------------------------------------------------------------------------------------------------------------------------------------------------------------------------------------------------------------------------------------------------------------------------------------------------------------------------------------------------------------------------------------------------------------------------------------|-------------------------------------------------------------------------------------------------------------------------------------------------------------------------------------------------------------------------------------------------------------------------------------------------------------------------------------------------------------------------------------------------------------------------------------------------------------------------------------------------------------------------------------------------------------------------------------------------------------------------------------------------------------------------------------------------------------------------------------------------------------------------------------------------------------------------------------------------------------------------------------------------------------------------------------------------------------------------------------------------------------------------------|--------------------------------------------------------------------------------------------------------------------------------------------------------------------------------------------------------------------------------------------------------------------------------------------|------------------------------------------------------------------------------------------------------------------------------------------------------------------------------------------------------------------------------------------------------------------------------------------------------------------------------------------------------------------------------------------|
| <ol> <li>You can view the words<br/>you have 'Not studied',<br/>'Learnt' and 'Mastered'<br/>by clicking on the<br/>respective boxes on the<br/>start page of the<br/>'Dictation' module.</li> </ol>                                                                                                                                                                                       | <ol> <li>If you have not typed a<br/>word or phrase correctly,<br/>it will be listed as 'Not<br/>studied' (marked with a<br/>grey tick).</li> </ol>                                                                                                                                                                                                                                                                                                                                                                                                                                                                                                                                                                                                                                                                                                                                                                              | <ol> <li>If you have correctly<br/>typed a word or phrase<br/>once, it will be listed as<br/>'Learnt' (marked with a<br/>green tick).</li> </ol>                                                                                                                                                                                                                                                                                                                                                                                                                                                                                                                                                                                                                                                                                                                                                                                                                                                                              | <ul> <li>4. If you have correctly typed a word or phrase twice, it will be listed as 'Mastered' (marked with two green ticks).</li> </ul>                                                                                                                                                  | <ul> <li>5. The percentage on the start page of the 'Dictation' module shows the percentage of cards marked as 'Mastered'.</li> </ul>                                                                                                                                                                                                                                                    |
| 12%         Progress         Start         End         10       4         2         blare out (verb)         to make a loud unpleasant noise         Confidently (adverb)         in a way that shows you feel sure about your own ability to do things and be successful         dress for success (idiom)         to dress nicely, in the hope of inviting success in a particular area | 12%         Progress         Start         End         10       4         2         Joint Studied         Learnt       Mastered         10       2         Joint Studied       3         Joint Studied       4         Joint Studied       5         Joint Studied       4         Joint Studied       4         Joint Studied       4         Joint Studied       4         Joint Studied       4 | 12%         Progress         Start         End         10       4       2         2       2       2         Ist out a sigh of relief (idiom)         Ist out a sigh of re | 12%         Progress         Start         End         10       4         2         Just (verb)         to become red in the face because you are embarrassed or ashamed         novelty (adjective)         different and unusual; intended to be amusing and to catch people's attention | 12%         Progress         Start         End         10       4         2         Jare out (verb)         to make a loud unpleasant noise         Confidently (adverb)         in a way that shows you feel sure about your own ability to do things and be successful         dress for success (idiom)         to dress nicely, in the hope of inviting success in a particular area |