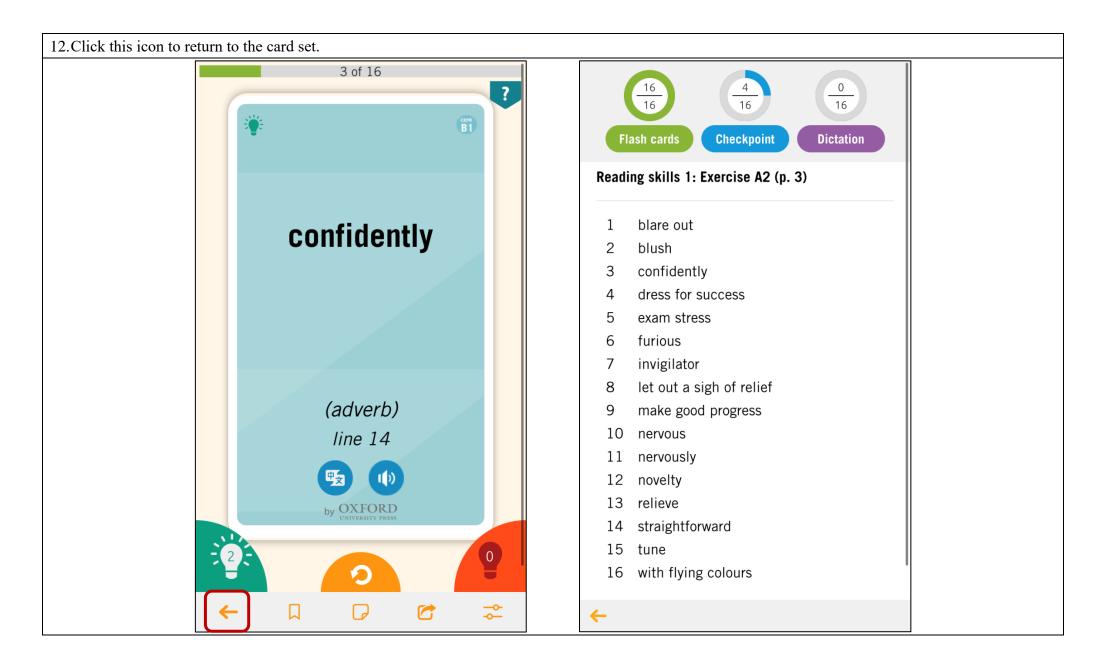

# How to search for words?

| 1. Click this icon at the bottom right corner of the                                                                       | 2. You can type the keyword or theme into the sea | arch bar.                                       |
|----------------------------------------------------------------------------------------------------------------------------|---------------------------------------------------|-------------------------------------------------|
| contents page.                                                                                                             |                                                   |                                                 |
|                                                                                                                            | Keyword                                           | Theme                                           |
| $\begin{array}{c} \text{Mastered} \\ \textbf{42/905} \end{array} \bigstar \bigstar \bigstar \bigstar \bigstar \end{array}$ | exam Q ×                                          | study Q ×                                       |
| Recently viewed                                                                                                            | Results: 2                                        | Results: 61                                     |
| 1 Hit the books!                                                                                                           | Reading skills 1: Exercise A2 (p. 3)              | Reading skills 1: Example (p. 42)               |
| Reading skills 1: Exercise A2 (p.                                                                                          | exam stress >                                     | outcome                                         |
| 3)                                                                                                                         | Reading skills 1: Exercise A5 (p. 46)             | Reading skills 1: Exercise A2 (p. 3)            |
|                                                                                                                            | examine >                                         | exam stress                                     |
|                                                                                                                            |                                                   | invigilator >                                   |
| Papers 1 & 2 Vol. 1 Paper 3 Vol. 1 Paper 4                                                                                 |                                                   | make good progress                              |
| 1 Hit the books!                                                                                                           |                                                   | with flying colours                             |
|                                                                                                                            |                                                   | Reading skills 1: Exercises A1 & A2 (pp. 82–83) |
| Reading skills 1: Exercise A2                                                                                              |                                                   | determination >                                 |
| (p. 3)                                                                                                                     |                                                   | Reading skills 1: Exercise A3 (p. 4)            |
|                                                                                                                            |                                                   | combat >                                        |
| Reading skills 1: Exercise A3 $(p. 4)$                                                                                     |                                                   | put your nose to the grindstone                 |
|                                                                                                                            |                                                   | relaxation >                                    |
| Reading skills 1: Exercise A5                                                                                              |                                                   | timetable >                                     |
| (p. 6)                                                                                                                     |                                                   | Reading skills 1: Exercise A4 (p. 45)           |
|                                                                                                                            |                                                   | rewarding >                                     |
| My cards                                                                                                                   |                                                   | Reading skills 1: Exercise A5 (p. 46)           |
| ① Q                                                                                                                        |                                                   | ambition >                                      |