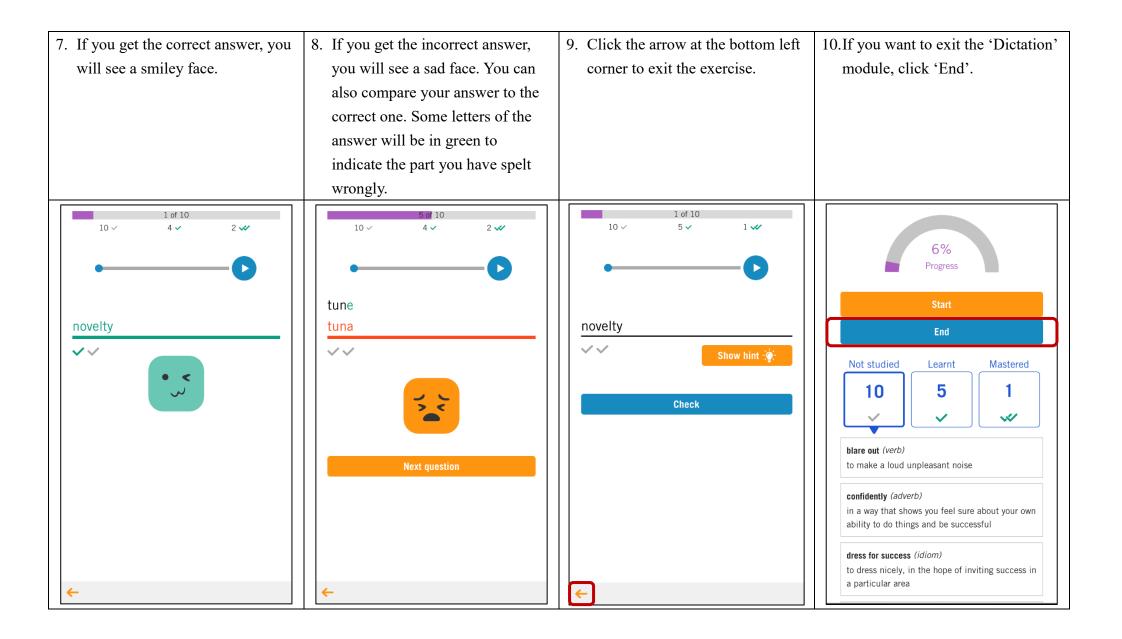

## How to use the 'Dictation' module?

Doing exercises under the Dictation module

| 'Dictation' module progress                                                                                                                                                                                                                                                                                                                                                               |                                                                                                                                                                                                                                                                                                                                                                                                                                                                                                                                                                                                                                                                                                                                                                                                                                                                                                                                  |                                                                                                                                                                                                                                                                                                                                                                                                                                                                                                                                                                                                                                                                                                                                                                                                                                                                                                                                                                                                                               |                                                                                                                                                                                                                                                                                            |                                                                                                                                                                                                                                                                                                                                                                                          |
|-------------------------------------------------------------------------------------------------------------------------------------------------------------------------------------------------------------------------------------------------------------------------------------------------------------------------------------------------------------------------------------------|----------------------------------------------------------------------------------------------------------------------------------------------------------------------------------------------------------------------------------------------------------------------------------------------------------------------------------------------------------------------------------------------------------------------------------------------------------------------------------------------------------------------------------------------------------------------------------------------------------------------------------------------------------------------------------------------------------------------------------------------------------------------------------------------------------------------------------------------------------------------------------------------------------------------------------|-------------------------------------------------------------------------------------------------------------------------------------------------------------------------------------------------------------------------------------------------------------------------------------------------------------------------------------------------------------------------------------------------------------------------------------------------------------------------------------------------------------------------------------------------------------------------------------------------------------------------------------------------------------------------------------------------------------------------------------------------------------------------------------------------------------------------------------------------------------------------------------------------------------------------------------------------------------------------------------------------------------------------------|--------------------------------------------------------------------------------------------------------------------------------------------------------------------------------------------------------------------------------------------------------------------------------------------|------------------------------------------------------------------------------------------------------------------------------------------------------------------------------------------------------------------------------------------------------------------------------------------------------------------------------------------------------------------------------------------|
| <ol> <li>You can view the words<br/>you have 'Not studied',<br/>'Learnt' and 'Mastered'<br/>by clicking on the<br/>respective boxes on the<br/>start page of the<br/>'Dictation' module.</li> </ol>                                                                                                                                                                                       | <ol> <li>If you have not typed a<br/>word or phrase correctly,<br/>it will be listed as 'Not<br/>studied' (marked with a<br/>grey tick).</li> </ol>                                                                                                                                                                                                                                                                                                                                                                                                                                                                                                                                                                                                                                                                                                                                                                              | <ol> <li>If you have correctly<br/>typed a word or phrase<br/>once, it will be listed as<br/>'Learnt' (marked with a<br/>green tick).</li> </ol>                                                                                                                                                                                                                                                                                                                                                                                                                                                                                                                                                                                                                                                                                                                                                                                                                                                                              | <ul> <li>4. If you have correctly typed a word or phrase twice, it will be listed as 'Mastered' (marked with two green ticks).</li> </ul>                                                                                                                                                  | <ul> <li>5. The percentage on the start page of the 'Dictation' module shows the percentage of cards marked as 'Mastered'.</li> </ul>                                                                                                                                                                                                                                                    |
| 12%         Progress         Start         End         10       4         2         blare out (verb)         to make a loud unpleasant noise         Confidently (adverb)         in a way that shows you feel sure about your own ability to do things and be successful         dress for success (idiom)         to dress nicely, in the hope of inviting success in a particular area | 12%         Progress         Start         End         10       4         2         Joint Studied         Learnt       Mastered         10       2         Joint Studied       3         Joint Studied       4         Joint Studied       5         Joint Studied       4         Joint Studied       4         Joint Studied       4         Joint Studied       4         Joint Studied       4 | 12%         Progress         Start         End         10       4       2         2       2       2         Ist out a sigh of relief (idiom)         Ist out a sigh of re | 12%         Progress         Start         End         10       4         2         Just (verb)         to become red in the face because you are embarrassed or ashamed         novelty (adjective)         different and unusual; intended to be amusing and to catch people's attention | 12%         Progress         Start         End         10       4         2         Jare out (verb)         to make a loud unpleasant noise         Confidently (adverb)         in a way that shows you feel sure about your own ability to do things and be successful         dress for success (idiom)         to dress nicely, in the hope of inviting success in a particular area |