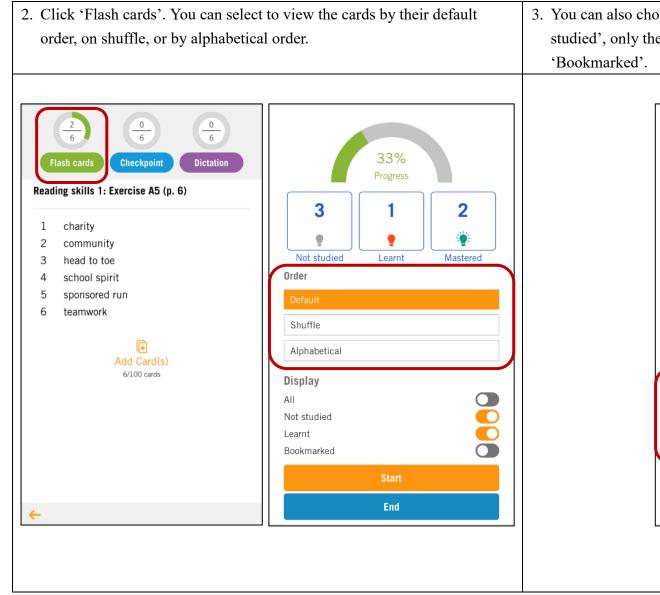

### How to use the 'Flash cards' module?

Choosing the flash cards you want to view

You can also choose to view all the cards, or only the cards you have 'Not studied', only the cards marked as 'Learnt', or only the cards you have 'Bookmarked'.