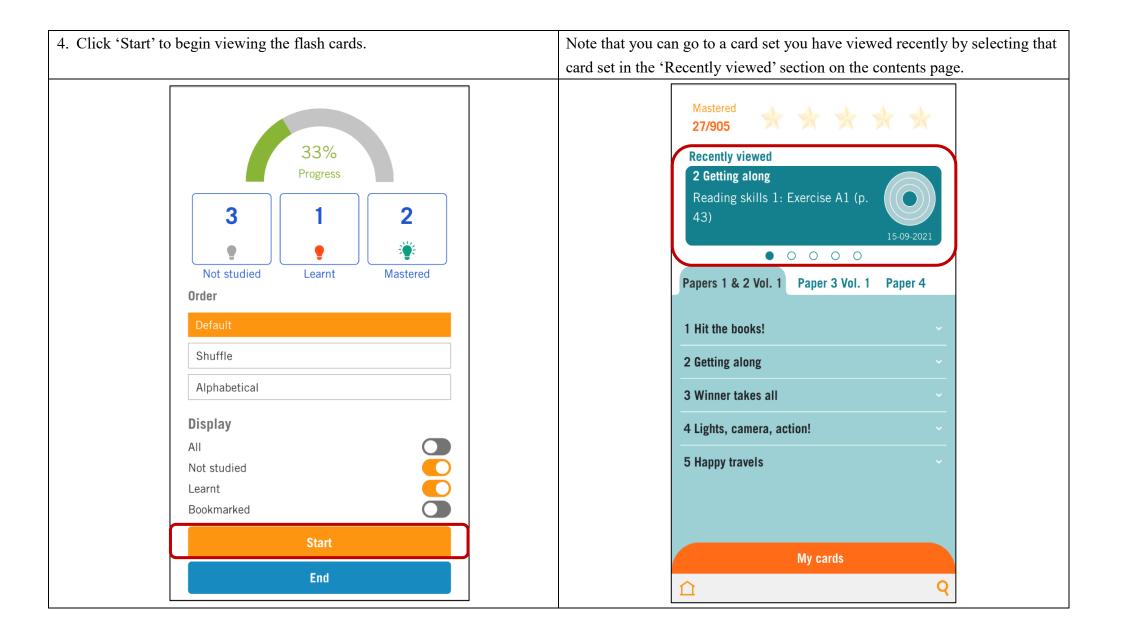

#### Viewing the flash cards

| <ul> <li><u>'Flash cards' module progress</u></li> <li>1. You can view the number<br/>of words you have 'Not<br/>studied', 'Learnt' and<br/>'Mastered' on the start<br/>page of the 'Flash cards'<br/>module.</li> </ul> | <ul><li>2. Flash cards that you have<br/>not yet viewed are<br/>classified as 'Not studied'<br/>(marked with a grey light<br/>bulb).</li></ul>           | <ol> <li>Flash cards that have been<br/>swiped right are classified<br/>as 'Learnt' (marked with a<br/>red light bulb).</li> </ol>                     | 4. Flash cards that have been<br>swiped left are classified<br>as 'Mastered' (marked<br>with a green light bulb).                                                                                                                                                                                                                                                                                                                                                                                                                                                                                                                                                                                                                                                                                                                                                                                                                                                                                                                                                                                                                                                                                                                                                                                                                                                                                                                                                                                                                                                                                                                                                                                                                                                                                                                                                                                                                                                                                                                                                                                                                                                                                                                                                                                                                                                                                                                                                 | 5. The percentage on the<br>start page of the 'Flash<br>cards' module shows the<br>percentage of cards<br>marked as 'Mastered'.               |
|--------------------------------------------------------------------------------------------------------------------------------------------------------------------------------------------------------------------------|----------------------------------------------------------------------------------------------------------------------------------------------------------|--------------------------------------------------------------------------------------------------------------------------------------------------------|-------------------------------------------------------------------------------------------------------------------------------------------------------------------------------------------------------------------------------------------------------------------------------------------------------------------------------------------------------------------------------------------------------------------------------------------------------------------------------------------------------------------------------------------------------------------------------------------------------------------------------------------------------------------------------------------------------------------------------------------------------------------------------------------------------------------------------------------------------------------------------------------------------------------------------------------------------------------------------------------------------------------------------------------------------------------------------------------------------------------------------------------------------------------------------------------------------------------------------------------------------------------------------------------------------------------------------------------------------------------------------------------------------------------------------------------------------------------------------------------------------------------------------------------------------------------------------------------------------------------------------------------------------------------------------------------------------------------------------------------------------------------------------------------------------------------------------------------------------------------------------------------------------------------------------------------------------------------------------------------------------------------------------------------------------------------------------------------------------------------------------------------------------------------------------------------------------------------------------------------------------------------------------------------------------------------------------------------------------------------------------------------------------------------------------------------------------------------|-----------------------------------------------------------------------------------------------------------------------------------------------|
| 33%   Progress   3   1   2   With studied   Default   Shuffle   Alphabetical   Display   All   Not studied   Learnt   Bookmarked   Start   End                                                                           | 33%   Progress   3   1   2   2   Wastered   Drder     Default   Shuffle   Alphabetical   Display   All   Not studied   Learnt   Bookmarked   Start   End | 33%   Progress   3   1   2   Wot studied   Learnt   Default   Shuffle   Alphabetical   Display   All   Not studied   Learnt   Bookmarked   Start   End | 33%<br>Progress<br>3 1 2<br>iv<br>Not studied<br>Crder<br>Default<br>Shuffle<br>Alphabetical<br>Display<br>All<br>Not studied<br>Learnt<br>Bookmarked<br>Composition<br>Composition<br>Composition<br>Composition<br>Composition<br>Composition<br>Composition<br>Composition<br>Composition<br>Composition<br>Composition<br>Composition<br>Composition<br>Composition<br>Composition<br>Composition<br>Composition<br>Composition<br>Composition<br>Composition<br>Composition<br>Composition<br>Composition<br>Composition<br>Composition<br>Composition<br>Composition<br>Composition<br>Composition<br>Composition<br>Composition<br>Composition<br>Composition<br>Composition<br>Composition<br>Composition<br>Composition<br>Composition<br>Composition<br>Composition<br>Composition<br>Composition<br>Composition<br>Composition<br>Composition<br>Composition<br>Composition<br>Composition<br>Composition<br>Composition<br>Composition<br>Composition<br>Composition<br>Composition<br>Composition<br>Composition<br>Composition<br>Composition<br>Composition<br>Composition<br>Composition<br>Composition<br>Composition<br>Composition<br>Composition<br>Composition<br>Composition<br>Composition<br>Composition<br>Composition<br>Composition<br>Composition<br>Composition<br>Composition<br>Composition<br>Composition<br>Composition<br>Composition<br>Composition<br>Composition<br>Composition<br>Composition<br>Composition<br>Composition<br>Composition<br>Composition<br>Composition<br>Composition<br>Composition<br>Composition<br>Composition<br>Composition<br>Composition<br>Composition<br>Composition<br>Composition<br>Composition<br>Composition<br>Composition<br>Composition<br>Composition<br>Composition<br>Composition<br>Composition<br>Composition<br>Composition<br>Composition<br>Composition<br>Composition<br>Composition<br>Composition<br>Composition<br>Composition<br>Composition<br>Composition<br>Composition<br>Composition<br>Composition<br>Composition<br>Composition<br>Composition<br>Composition<br>Composition<br>Composition<br>Composition<br>Composition<br>Composition<br>Composition<br>Composition<br>Composition<br>Composition<br>Composition<br>Composition<br>Composition<br>Composition<br>Composition<br>Composition<br>Composition<br>Composition<br>Composition<br>Composition<br>Composition<br>Composition<br>Composition<br>Composition<br>Composition<br>Composition<br>Composition | 33%   Progress   3   1   2   Not studied   Default   Shuffle   Alphabetical   Display   All   Not studied   Learnt   Bookmarked   Start   End |