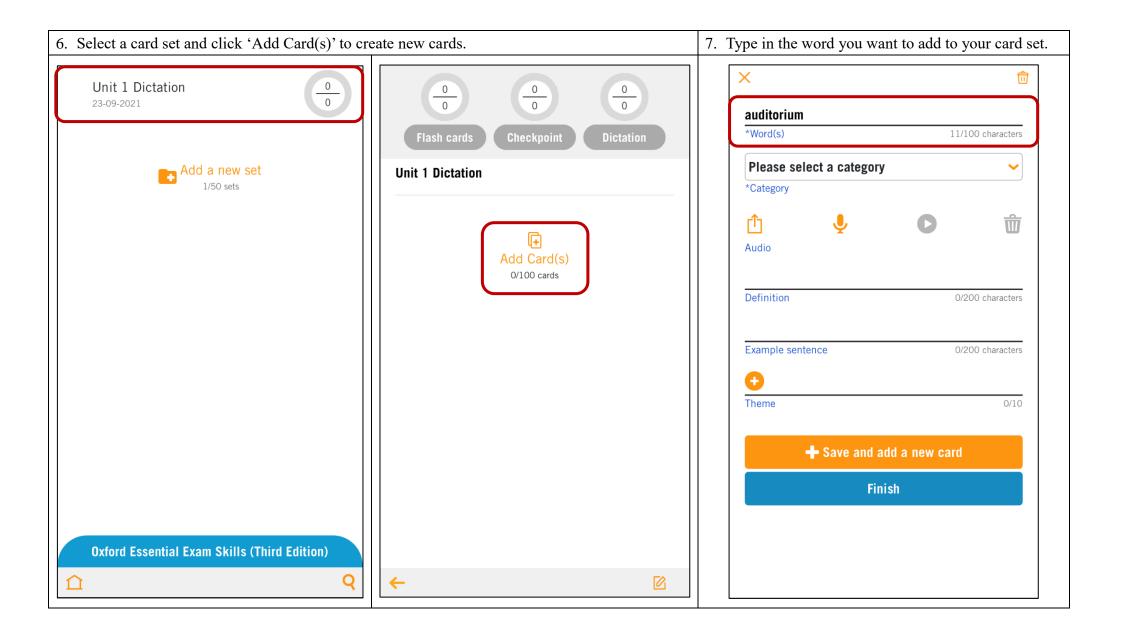

#### How to create custom card sets?

Creating a new card set

8. Select a category.

9. You can upload an audio of the word by clicking the 'upload' icon, or you can make your own recording by clicking on the 'microphone' icon. Click the 'play' icon to listen to the audio after you have uploaded it.

Click the 'bin' icon to delete the uploaded audio. (The card will be tested in the 'Dictation' module only if you have uploaded an audio of the word.)

| × 💼                               | Category               | ×                                   |
|-----------------------------------|------------------------|-------------------------------------|
| auditorium                        |                        | auditorium                          |
| *Word(s) 11/100 characters        | abbreviation           | *Word(s) 11/100 characters          |
| Please select a category          | adjective              | Please select a category            |
| *Category                         | adjective phrase       | *Category record audio delete audio |
| û 🎍 D ŵ                           | adverb                 |                                     |
| Audio                             | adverb phrase          | Audio                               |
|                                   | Conjunction/connective | upload audio play audio             |
| Definition 0/200 characters       | determiner             | Definition 0/200 characters         |
|                                   | exclamation            |                                     |
| Example sentence 0/200 characters | formulaic expression   | Example sentence 0/200 characters   |
| •                                 | idiom                  | •                                   |
| Theme 0/10                        | oun noun               | Theme 0/10                          |
|                                   | oun phrase             |                                     |
| Save and add a new card           | phrasal verb           | Save and add a new card             |
| Finish                            | preposition            | Finish                              |
|                                   | prepositional phrase   |                                     |
|                                   | pronoun                |                                     |
|                                   | verb                   |                                     |
|                                   | verb phrase            |                                     |

| 10. You can also type in a definition              | 11. Type a theme and click the 'add'               | 12. You can click 'Save and add a                  | 13.To delete the card, click the 'bin'             |
|----------------------------------------------------|----------------------------------------------------|----------------------------------------------------|----------------------------------------------------|
| and an example sentence for your                   | icon. You can add up to ten                        | new card' if you want to add                       | icon at the top right corner of the                |
| word.                                              | themes for your word. 'Themes'                     | another card to this card set.                     | page.                                              |
|                                                    | are used to help you find other                    | Click 'Finish' if you want to save                 |                                                    |
|                                                    | words under the same theme in                      | the card details and add this card                 |                                                    |
|                                                    | the 'search' function.                             | to your card set.                                  |                                                    |
| ×                                                  | × 💼                                                | × 💼                                                | ×                                                  |
| auditorium                                         | auditorium                                         | auditorium                                         | auditorium                                         |
| *Word(s) 11/100 characters                         | *Word(s) 11/100 characters                         | *Word(s) 11/100 characters                         | *Word(s) 11/100 characters                         |
| noun                                               | noun                                               | noun 🗸                                             | noun                                               |
| *Category                                          | *Category                                          | *Category                                          | *Category                                          |
| 🖞 🎐 🖸 🗇                                            | 🖞 🍦 🖸 🗇                                            | 🖞 🎐 🖸 🛍                                            | 🖞 🍦 🖸 🗇                                            |
| Audio                                              | Audio                                              | Audio                                              | Audio                                              |
| the part of a theatre, concert hall, etc. in which | the part of a theatre, concert hall, etc. in which | the part of a theatre, concert hall, etc. in which | the part of a theatre, concert hall, etc. in which |
| the audience sits Definition 69/200 characters     |
|                                                    |                                                    |                                                    |                                                    |
| The auditorium seats over a thousand people.       |
| Example sentence 44/200 characters                 |
|                                                    | facility 🗙 music 🗙 school 🗙 🕒                      | facility 🗙 music 🗙 school 🗙 😳                      | facility 🗙 🛛 music 🗙 school 🗙 😳                    |
| Theme 0/10                                         | Theme 3/10                                         | Theme 3/10                                         | Theme 3/10                                         |
|                                                    |                                                    |                                                    |                                                    |
| Save and add a new card                            | + Save and add a new card                          | 🕂 Save and add a new card                          | + Save and add a new card                          |
| Finish                                             |                                                    |                                                    |                                                    |
|                                                    | Finish                                             | Finish                                             | Finish                                             |
|                                                    |                                                    |                                                    |                                                    |
|                                                    |                                                    |                                                    |                                                    |
|                                                    |                                                    |                                                    |                                                    |

Adding cards to a default card set

Editing a card set

1. Select the card set you want to edit. 3. Click the 'edit' icon next to the word of the card to edit or delete it. 2. Click the 'edit' icon at the bottom right corner of the page to change the name of the card set or to delete it. 0 0 0 0 0 0 Flash cards Checkpoint Dictation Checkpoint Dictation Flash cards Unit 1 Dictation Unit 1 Dictation ً 0 auditorium auditorium 1 1 ً 2 laboratory 2 laboratory gymnasium 3 gymnasium 0 3 Ð Ð Add Card(s) Add Card(s) 3/100 cards 3/100 cards ← ← 