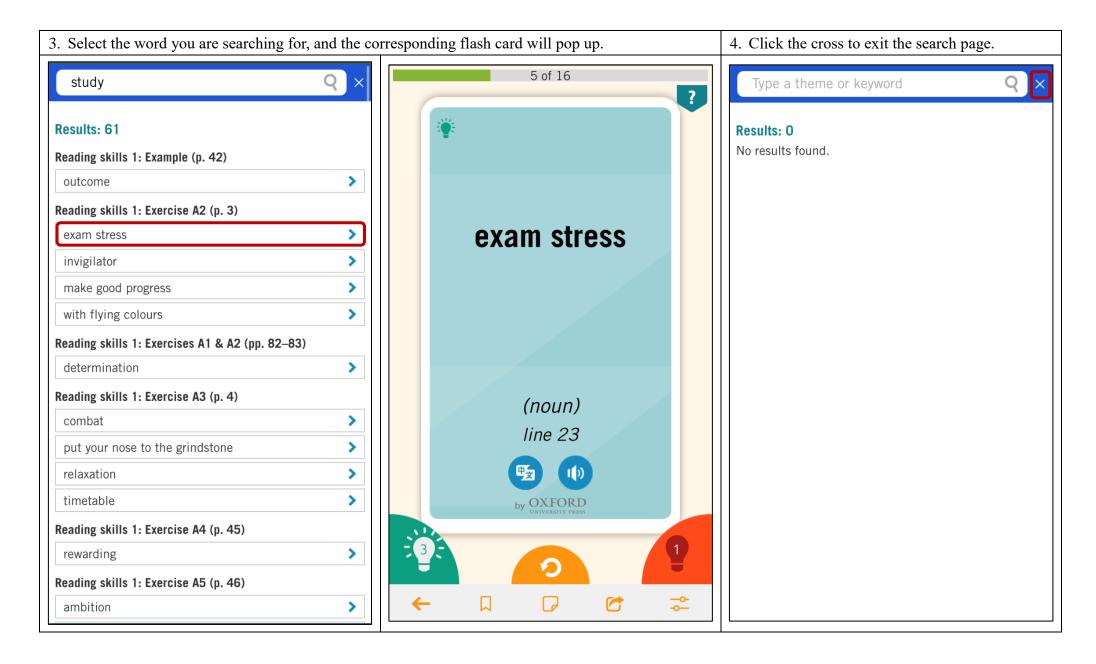

# How to search for words?

| 1. Click this icon at the bottom right corner of the                                                                       | 2. You can type the keyword or theme into the sea | arch bar.                                       |
|----------------------------------------------------------------------------------------------------------------------------|---------------------------------------------------|-------------------------------------------------|
| contents page.                                                                                                             |                                                   |                                                 |
|                                                                                                                            | Keyword                                           | Theme                                           |
| $\begin{array}{c} \text{Mastered} \\ \textbf{42/905} \end{array} \bigstar \bigstar \bigstar \bigstar \bigstar \end{array}$ | exam Q ×                                          | study Q ×                                       |
| Recently viewed                                                                                                            | Results: 2                                        | Results: 61                                     |
| 1 Hit the books!                                                                                                           | Reading skills 1: Exercise A2 (p. 3)              | Reading skills 1: Example (p. 42)               |
| Reading skills 1: Exercise A2 (p.                                                                                          | exam stress >                                     | outcome                                         |
| 3)                                                                                                                         | Reading skills 1: Exercise A5 (p. 46)             | Reading skills 1: Exercise A2 (p. 3)            |
|                                                                                                                            | examine >                                         | exam stress                                     |
|                                                                                                                            |                                                   | invigilator >                                   |
| Papers 1 & 2 Vol. 1 Paper 3 Vol. 1 Paper 4                                                                                 |                                                   | make good progress                              |
| 1 Hit the books!                                                                                                           |                                                   | with flying colours                             |
|                                                                                                                            |                                                   | Reading skills 1: Exercises A1 & A2 (pp. 82–83) |
| Reading skills 1: Exercise A2                                                                                              |                                                   | determination >                                 |
| (p. 3)                                                                                                                     |                                                   | Reading skills 1: Exercise A3 (p. 4)            |
|                                                                                                                            |                                                   | combat >                                        |
| Reading skills 1: Exercise A3 $(p. 4)$                                                                                     |                                                   | put your nose to the grindstone                 |
|                                                                                                                            |                                                   | relaxation >                                    |
| Reading skills 1: Exercise A5                                                                                              |                                                   | timetable >                                     |
| (p. 6)                                                                                                                     |                                                   | Reading skills 1: Exercise A4 (p. 45)           |
|                                                                                                                            |                                                   | rewarding >                                     |
| My cards                                                                                                                   |                                                   | Reading skills 1: Exercise A5 (p. 46)           |
| ① Q                                                                                                                        |                                                   | ambition >                                      |