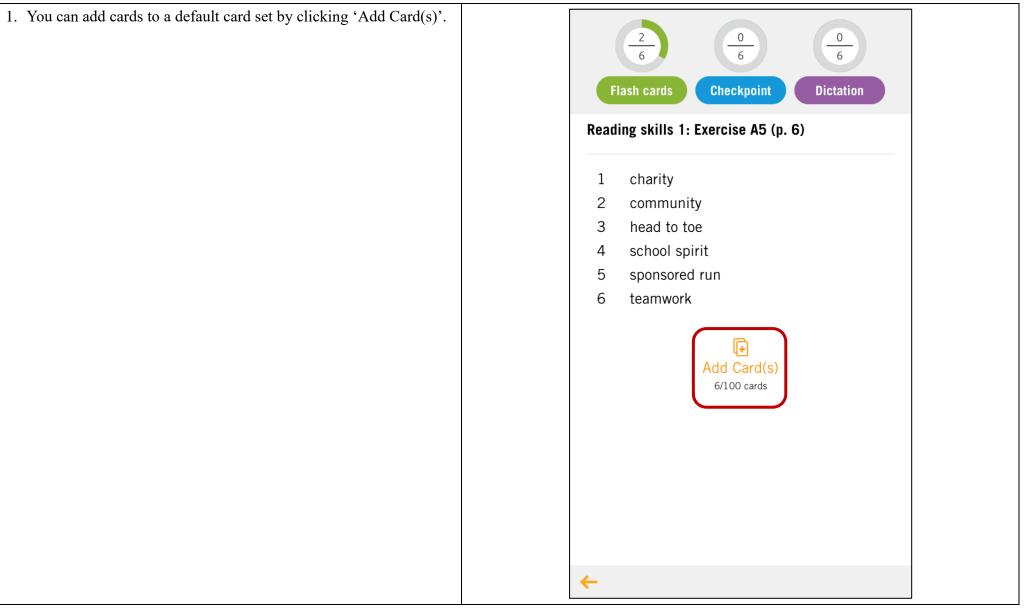

#### How to create custom card sets?

Creating a new card set

8. Select a category.

9. You can upload an audio of the word by clicking the 'upload' icon, or you can make your own recording by clicking on the 'microphone' icon. Click the 'play' icon to listen to the audio after you have uploaded it.

Click the 'bin' icon to delete the uploaded audio. (The card will be tested in the 'Dictation' module only if you have uploaded an audio of the word.)

| × 💼                               | Category               | ×                                   |
|-----------------------------------|------------------------|-------------------------------------|
| auditorium                        |                        | auditorium                          |
| *Word(s) 11/100 characters        | abbreviation           | *Word(s) 11/100 characters          |
| Please select a category          | adjective              | Please select a category            |
| *Category                         | adjective phrase       | *Category record audio delete audio |
| û 🎍 D ŵ                           | adverb                 |                                     |
| Audio                             | adverb phrase          | Audio                               |
|                                   | Conjunction/connective | upload audio play audio             |
| Definition 0/200 characters       | determiner             | Definition 0/200 characters         |
|                                   | exclamation            |                                     |
| Example sentence 0/200 characters | formulaic expression   | Example sentence 0/200 characters   |
| •                                 | idiom                  | •                                   |
| Theme 0/10                        | oun noun               | Theme 0/10                          |
|                                   | oun phrase             |                                     |
| Save and add a new card           | phrasal verb           | Save and add a new card             |
| Finish                            | preposition            | Finish                              |
|                                   | prepositional phrase   |                                     |
|                                   | pronoun                |                                     |
|                                   | verb                   |                                     |
|                                   | verb phrase            |                                     |

| 10. You can also type in a definition              | 11. Type a theme and click the 'add'               | 12. You can click 'Save and add a                  | 13.To delete the card, click the 'bin'             |
|----------------------------------------------------|----------------------------------------------------|----------------------------------------------------|----------------------------------------------------|
| and an example sentence for your                   | icon. You can add up to ten                        | new card' if you want to add                       | icon at the top right corner of the                |
| word.                                              | themes for your word. 'Themes'                     | another card to this card set.                     | page.                                              |
|                                                    | are used to help you find other                    | Click 'Finish' if you want to save                 |                                                    |
|                                                    | words under the same theme in                      | the card details and add this card                 |                                                    |
|                                                    | the 'search' function.                             | to your card set.                                  |                                                    |
| ×                                                  | × 💼                                                | × 💼                                                | ×                                                  |
| auditorium                                         | auditorium                                         | auditorium                                         | auditorium                                         |
| *Word(s) 11/100 characters                         | *Word(s) 11/100 characters                         | *Word(s) 11/100 characters                         | *Word(s) 11/100 characters                         |
| noun                                               | noun                                               | noun 🗸                                             | noun                                               |
| *Category                                          | *Category                                          | *Category                                          | *Category                                          |
| 🖞 🎐 🖸 🗇                                            | 🖞 🍦 🖸 🗇                                            | 🖞 🎐 🖸 🛍                                            | 🖞 🍦 🖸 🗇                                            |
| Audio                                              | Audio                                              | Audio                                              | Audio                                              |
| the part of a theatre, concert hall, etc. in which | the part of a theatre, concert hall, etc. in which | the part of a theatre, concert hall, etc. in which | the part of a theatre, concert hall, etc. in which |
| the audience sits Definition 69/200 characters     |
|                                                    |                                                    |                                                    |                                                    |
| The auditorium seats over a thousand people.       |
| Example sentence 44/200 characters                 |
|                                                    | facility 🗙 music 🗙 school 🗙 🕒                      | facility 🗙 music 🗙 school 🗙 😳                      | facility 🗙 🛛 music 🗙 school 🗙 😳                    |
| Theme 0/10                                         | Theme 3/10                                         | Theme 3/10                                         | Theme 3/10                                         |
|                                                    |                                                    |                                                    |                                                    |
| Save and add a new card                            | + Save and add a new card                          | 🕂 Save and add a new card                          | + Save and add a new card                          |
| Finish                                             |                                                    |                                                    |                                                    |
|                                                    | Finish                                             | Finish                                             | Finish                                             |
|                                                    |                                                    |                                                    |                                                    |
|                                                    |                                                    |                                                    |                                                    |
|                                                    |                                                    |                                                    |                                                    |

Adding cards to a default card set

Editing a card set

1. Select the card set you want to edit. 3. Click the 'edit' icon next to the word of the card to edit or delete it. 2. Click the 'edit' icon at the bottom right corner of the page to change the name of the card set or to delete it. 0 0 0 0 0 0 Flash cards Checkpoint Dictation Checkpoint Dictation Flash cards Unit 1 Dictation Unit 1 Dictation ً 0 auditorium auditorium 1 1 ً 2 laboratory 2 laboratory gymnasium 3 gymnasium 0 3 Ð Ð Add Card(s) Add Card(s) 3/100 cards 3/100 cards ← ← 