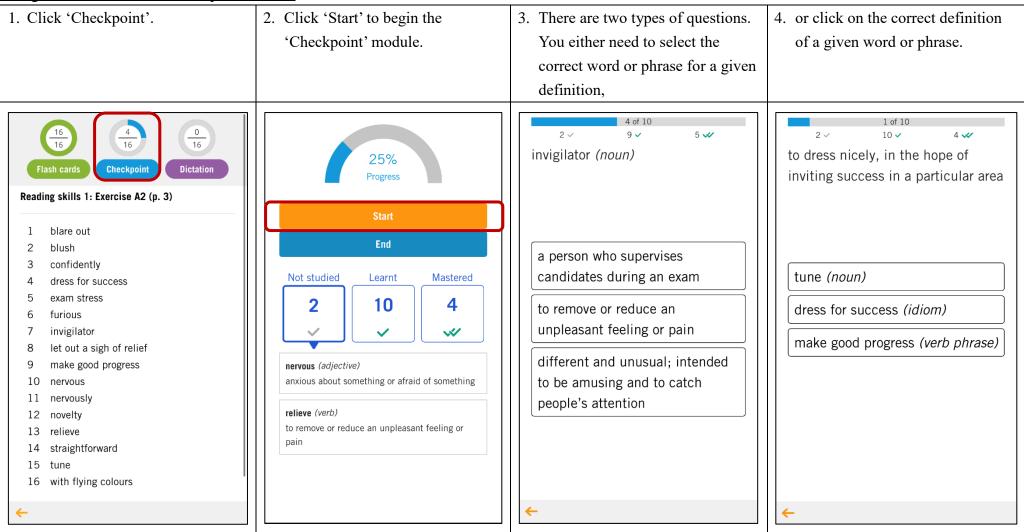

### How to use the 'Checkpoint' module?

Doing exercises under the Checkpoint module

| 5. If you get the correct answer, you will see a smiley face.                                                                                                                                                                                       | <ul><li>6. If you get the incorrect answer,<br/>you will see a sad face. You can<br/>compare your answer to the<br/>correct one.</li></ul>                                                                                   | 7. Click the arrow at the bottom left corner to exit the exercise.                                                                                                                                                                                                                                        | <ul><li>8. If you want to exit the</li><li>'Checkpoint' module, click</li><li>'End'.</li></ul>                                                                                                                                                                                                                                                                                                                                                                                                                                                                                                                                                                                                                                                                                                                                                                                                                                                                                                                                                                                                                                                                                                                                                                                                                                                                                                                                                                                                                                                                                                                                                                                                                                                                                                                                                                                                                                                                                                                                                                                                                                                                                                                                                                                                                                                                                          |
|-----------------------------------------------------------------------------------------------------------------------------------------------------------------------------------------------------------------------------------------------------|------------------------------------------------------------------------------------------------------------------------------------------------------------------------------------------------------------------------------|-----------------------------------------------------------------------------------------------------------------------------------------------------------------------------------------------------------------------------------------------------------------------------------------------------------|-----------------------------------------------------------------------------------------------------------------------------------------------------------------------------------------------------------------------------------------------------------------------------------------------------------------------------------------------------------------------------------------------------------------------------------------------------------------------------------------------------------------------------------------------------------------------------------------------------------------------------------------------------------------------------------------------------------------------------------------------------------------------------------------------------------------------------------------------------------------------------------------------------------------------------------------------------------------------------------------------------------------------------------------------------------------------------------------------------------------------------------------------------------------------------------------------------------------------------------------------------------------------------------------------------------------------------------------------------------------------------------------------------------------------------------------------------------------------------------------------------------------------------------------------------------------------------------------------------------------------------------------------------------------------------------------------------------------------------------------------------------------------------------------------------------------------------------------------------------------------------------------------------------------------------------------------------------------------------------------------------------------------------------------------------------------------------------------------------------------------------------------------------------------------------------------------------------------------------------------------------------------------------------------------------------------------------------------------------------------------------------------|
| 4 of 10<br>2 √ 8 ✓ 6 ✓<br>invigilator (noun)<br>a person who supervises<br>candidates during an exam<br>to remove or reduce an<br>unpleasant feeling or pain<br>different and unusual; intended<br>to be amusing and to catch<br>people's attention | 2 ✓ 6 ✓<br>to remove or<br>feeling or pai.<br>Oops, that's not correct!<br>to remove or reduce an<br>unpleasant feeling or pain<br>Correct answer:<br>relieve (verb)<br>Your answer:<br>novelty (adjective)<br>Next question | <ul> <li>4 of 10</li> <li>2 ✓ 9 ✓ 5 ✓</li> <li>invigilator (noun)</li> <li>a person who supervises<br/>candidates during an exam</li> <li>to remove or reduce an<br/>unpleasant feeling or pain</li> <li>different and unusual; intended<br/>to be amusing and to catch<br/>people's attention</li> </ul> | 25%<br>Progress<br>Start<br>End<br>Not studied Learnt Mastered<br>2 10 4<br>2 10 4<br>2 2<br>2 10 4<br>2 2<br>2 10 4<br>2 2<br>2 10 1<br>2 2 10 1<br>2 2 2 2 10 1<br>2 2 2 10 10 10 10 10 10 10 10 10 10 10 10 10 |

| 'Checkpoint' module progress                                                                                                                                                                                                                                                                                                                                                                                                                                                                                                                                                                                                                                                                                                                     |                                                                                                                                                                                                                                                                                                                                                                                                                                                                                                                                                                                        |                                                                                                                                                                                                                                                                                                                                                                                                                             |                                                                                                                                                                                                                                                                                                                                                                                                                                                                  |                                                                                                                                                                                                                                                                                                                                                                                                                                                                                                                                                                                                                                                                                                      |
|--------------------------------------------------------------------------------------------------------------------------------------------------------------------------------------------------------------------------------------------------------------------------------------------------------------------------------------------------------------------------------------------------------------------------------------------------------------------------------------------------------------------------------------------------------------------------------------------------------------------------------------------------------------------------------------------------------------------------------------------------|----------------------------------------------------------------------------------------------------------------------------------------------------------------------------------------------------------------------------------------------------------------------------------------------------------------------------------------------------------------------------------------------------------------------------------------------------------------------------------------------------------------------------------------------------------------------------------------|-----------------------------------------------------------------------------------------------------------------------------------------------------------------------------------------------------------------------------------------------------------------------------------------------------------------------------------------------------------------------------------------------------------------------------|------------------------------------------------------------------------------------------------------------------------------------------------------------------------------------------------------------------------------------------------------------------------------------------------------------------------------------------------------------------------------------------------------------------------------------------------------------------|------------------------------------------------------------------------------------------------------------------------------------------------------------------------------------------------------------------------------------------------------------------------------------------------------------------------------------------------------------------------------------------------------------------------------------------------------------------------------------------------------------------------------------------------------------------------------------------------------------------------------------------------------------------------------------------------------|
| <ol> <li>You can view the words<br/>you have 'Not studied',<br/>'Learnt' and 'Mastered'<br/>by clicking on the<br/>respective boxes on the<br/>start page of the<br/>'Checkpoint' module.</li> </ol>                                                                                                                                                                                                                                                                                                                                                                                                                                                                                                                                             | 2. If you have not answered<br>any question about a word<br>or phrase correctly, it will<br>be listed as 'Not studied'<br>(marked with a grey tick).                                                                                                                                                                                                                                                                                                                                                                                                                                   | 3. If you have correctly<br>answered a question about<br>a word or phrase once, it<br>will be listed as 'Learnt'<br>(marked with one green<br>tick).                                                                                                                                                                                                                                                                        | <ul> <li>4. If you have correctly<br/>answered a question about<br/>a word or phrase twice, it<br/>will be listed as<br/>'Mastered' (marked with<br/>two green ticks).</li> </ul>                                                                                                                                                                                                                                                                                | <ul> <li>5. The percentage on the start page of the 'Checkpoint' module shows the percentage of cards marked as 'Mastered'.</li> </ul>                                                                                                                                                                                                                                                                                                                                                                                                                                                                                                                                                               |
| 37%         Progress         Start         End         Not studied       Learnt         Mastered         2       8         2       8         2       8         2       8         2       8         2       8         2       8         2       8         2       8         2       8         2       8         2       8         2       8         2       8         2       8         2       8         2       8         2       8         2       8         2       8         2       8         2       8         2       9         1       10         Progress       10         Progress       10         Progress       10         2       10         2       10         2       10         2       10         2       10         2       1 | 37%         Progress         Start         End         1         1         2         2         2         2         2         2         2         2         2         2         2         2         2         2         2         2         2         2         2         2         2         2         2         2         2         2         2         2         2         2         2         2         2         2         2         2         2         2         2         2         2         2         2         2         2         2         2         2         2         2 | 37%         Progress         Start         End         Not studied       Learnt         2       8         3       6         3       3         blare out (verb)       6         to make a loud unpleasant noise       3         blush (verb)       to become red in the face because you are embarrassed or ashamed         exam stress (noun)       pressure or worry caused by an exam         furious (adjective)       1 | 37%         Progress         Start         End         2       8         2       8         2       6         2       6         2       6         2       0         1       a way that shows you feel sure about your own ability to do things and be successful         dress for success (idiom)       to dress nicely, in the hope of inviting success in a particular area         invigilator (noun)       a person who supervises candidates during an exam | 37%         Progress         Start         End         2       8         4       6         2       8         4       6         2       8         4       6         2       7         1       1         1       1         1       1         1       1         1       1         1       1         1       1         1       1         1       1         1       1         1       1         1       1         1       1         1       1         1       1         1       1         1       1         1       1         1       1         1       1         1       1         1       1         1       1         1       1         1       1         1       1         1       1         1       1 |