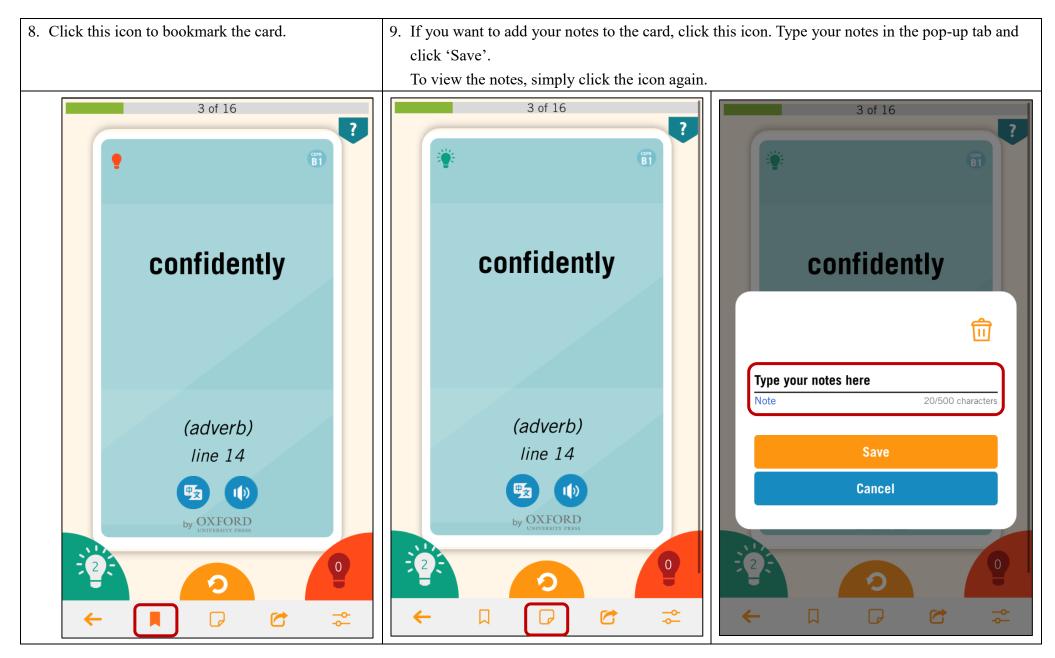

#### How to create custom card sets?

Creating a new card set

8. Select a category.

9. You can upload an audio of the word by clicking the 'upload' icon, or you can make your own recording by clicking on the 'microphone' icon. Click the 'play' icon to listen to the audio after you have uploaded it.

Click the 'bin' icon to delete the uploaded audio. (The card will be tested in the 'Dictation' module only if you have uploaded an audio of the word.)

| × 💼                               | Category               | ×                                   |
|-----------------------------------|------------------------|-------------------------------------|
| auditorium                        |                        | auditorium                          |
| *Word(s) 11/100 characters        | abbreviation           | *Word(s) 11/100 characters          |
| Please select a category          | adjective              | Please select a category            |
| *Category                         | adjective phrase       | *Category record audio delete audio |
| û 🎍 D ŵ                           | adverb                 |                                     |
| Audio                             | adverb phrase          | Audio                               |
|                                   | Conjunction/connective | upload audio play audio             |
| Definition 0/200 characters       | determiner             | Definition 0/200 characters         |
|                                   | exclamation            |                                     |
| Example sentence 0/200 characters | formulaic expression   | Example sentence 0/200 characters   |
| •                                 | idiom                  | •                                   |
| Theme 0/10                        | oun noun               | Theme 0/10                          |
|                                   | oun phrase             |                                     |
| Save and add a new card           | phrasal verb           | Save and add a new card             |
| Finish                            | preposition            | Finish                              |
|                                   | prepositional phrase   |                                     |
|                                   | pronoun                |                                     |
|                                   | verb                   |                                     |
|                                   | verb phrase            |                                     |

| 10. You can also type in a definition              | 11. Type a theme and click the 'add'               | 12. You can click 'Save and add a                  | 13.To delete the card, click the 'bin'             |
|----------------------------------------------------|----------------------------------------------------|----------------------------------------------------|----------------------------------------------------|
| and an example sentence for your                   | icon. You can add up to ten                        | new card' if you want to add                       | icon at the top right corner of the                |
| word.                                              | themes for your word. 'Themes'                     | another card to this card set.                     | page.                                              |
|                                                    | are used to help you find other                    | Click 'Finish' if you want to save                 |                                                    |
|                                                    | words under the same theme in                      | the card details and add this card                 |                                                    |
|                                                    | the 'search' function.                             | to your card set.                                  |                                                    |
| ×                                                  | × 💼                                                | × 💼                                                | ×                                                  |
| auditorium                                         | auditorium                                         | auditorium                                         | auditorium                                         |
| *Word(s) 11/100 characters                         | *Word(s) 11/100 characters                         | *Word(s) 11/100 characters                         | *Word(s) 11/100 characters                         |
| noun                                               | noun                                               | noun 🗸                                             | noun                                               |
| *Category                                          | *Category                                          | *Category                                          | *Category                                          |
| 🖞 🎐 🖸 🗇                                            | 🖞 🍦 🖸 🗇                                            | 🖞 🎐 🖸 🛍                                            | 🖞 🍦 🖸 🗇                                            |
| Audio                                              | Audio                                              | Audio                                              | Audio                                              |
| the part of a theatre, concert hall, etc. in which | the part of a theatre, concert hall, etc. in which | the part of a theatre, concert hall, etc. in which | the part of a theatre, concert hall, etc. in which |
| the audience sits Definition 69/200 characters     |
|                                                    |                                                    |                                                    |                                                    |
| The auditorium seats over a thousand people.       |
| Example sentence 44/200 characters                 |
|                                                    | facility 🗙 music 🗙 school 🗙 🕒                      | facility 🗙 music 🗙 school 🗙 😳                      | facility 🗙 🛛 music 🗙 school 🗙 😳                    |
| Theme 0/10                                         | Theme 3/10                                         | Theme 3/10                                         | Theme 3/10                                         |
|                                                    |                                                    |                                                    |                                                    |
| Save and add a new card                            | + Save and add a new card                          | 🕂 Save and add a new card                          | + Save and add a new card                          |
| Finish                                             |                                                    |                                                    |                                                    |
|                                                    | Finish                                             | Finish                                             | Finish                                             |
|                                                    |                                                    |                                                    |                                                    |
|                                                    |                                                    |                                                    |                                                    |
|                                                    |                                                    |                                                    |                                                    |