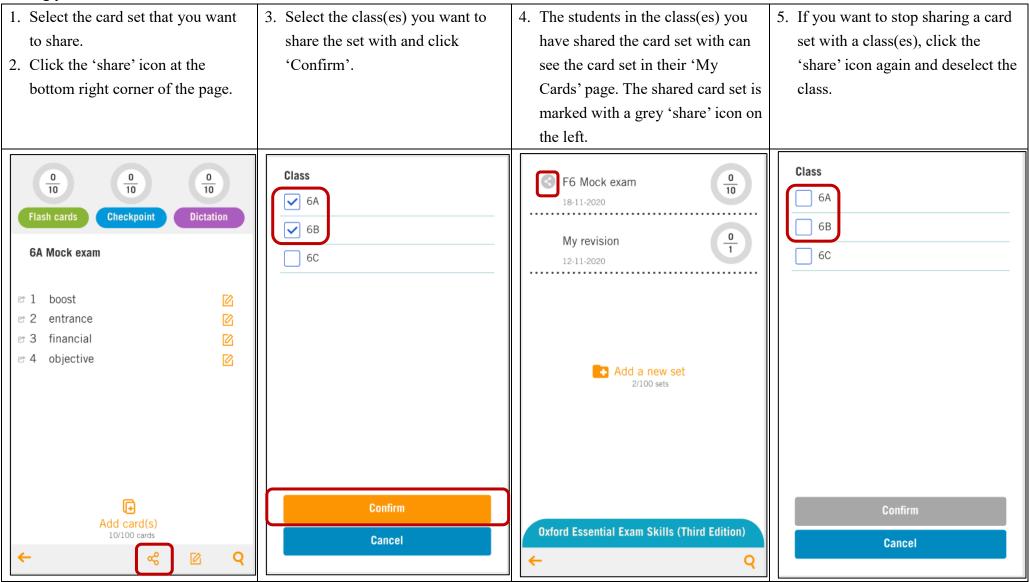

### How to share your own card sets to students? (For teachers only)

Sharing your own card sets with individual classes