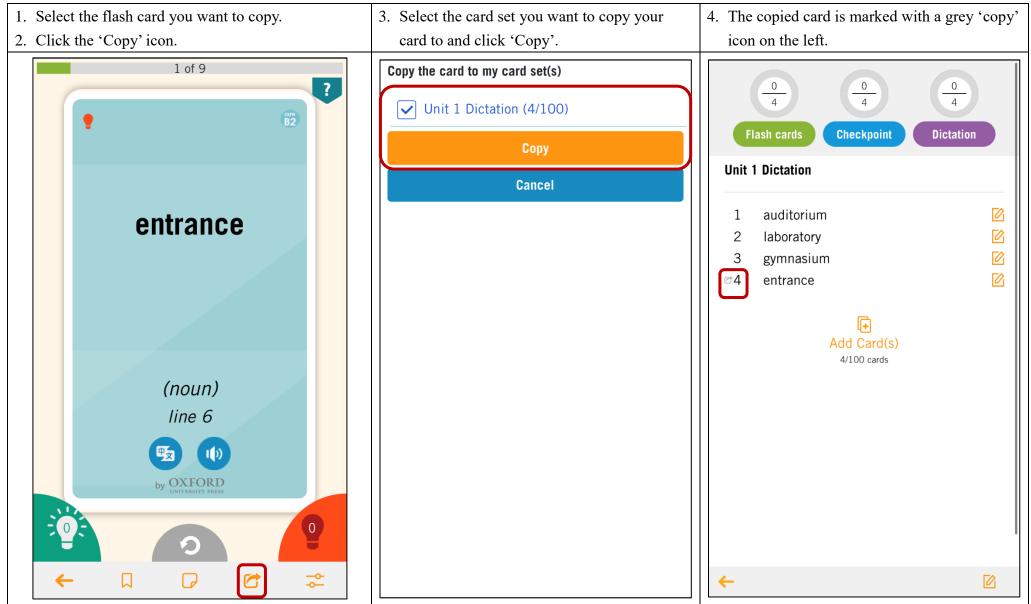

|                                                    |                                                    |                                                    |

Adding cards to a default card set



Editing a card set

1. Select the card set you want to edit. 3. Click the 'edit' icon next to the word of the card to edit or delete it. 2. Click the 'edit' icon at the bottom right corner of the page to change the name of the card set or to delete it. 0 0 0 0 0 0 Flash cards Checkpoint Dictation Checkpoint Dictation Flash cards Unit 1 Dictation Unit 1 Dictation ً 0 auditorium auditorium 1 1 ً 2 laboratory 2 laboratory gymnasium 3 gymnasium 0 3 Ð Ð Add Card(s) Add Card(s) 3/100 cards 3/100 cards ← ← 

Copying an existing card to your card set



### How to share your own card sets to students? (For teachers only)

Sharing your own card sets with individual classes



# How to monitor students' progress? (For teachers only)

Viewing and downloading reports to monitor students' progress

| 1. Go to the contents page.                 |                              | 4. Select the card sets and the        | 5. Click 'Download report'.            |
|---------------------------------------------|------------------------------|----------------------------------------|----------------------------------------|
| 2. Click 'Download' under 'Student's progra | ess' at the top of the page. | modules you want to include            | 6. Two kinds of reports in .xls format |
| 3. Select the class.                        |