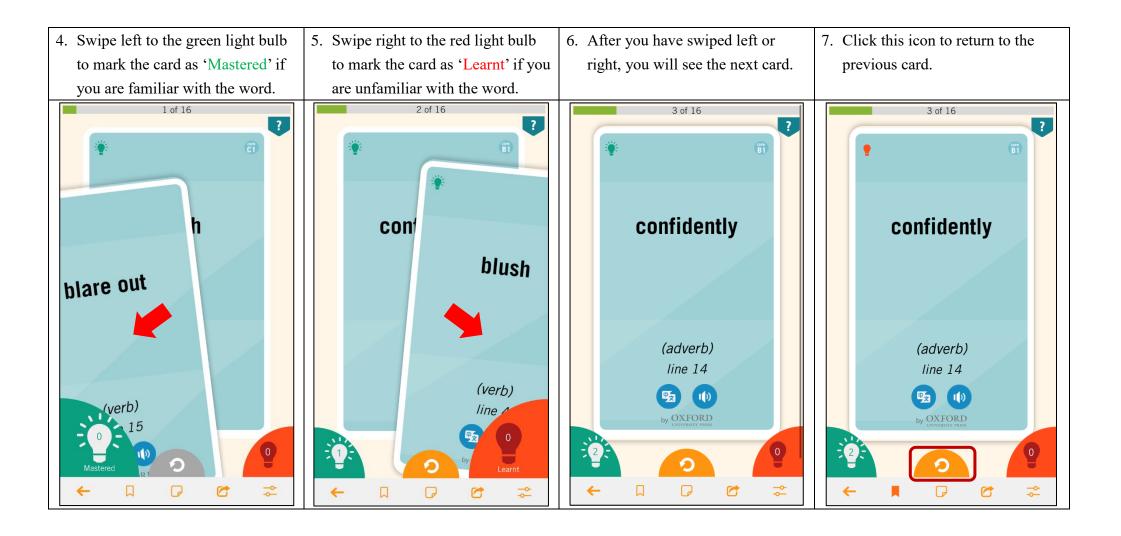

#### Viewing the flash cards

| <ul> <li><u>'Flash cards' module progress</u></li> <li>1. You can view the number<br/>of words you have 'Not<br/>studied', 'Learnt' and<br/>'Mastered' on the start<br/>page of the 'Flash cards'<br/>module.</li> </ul> | <ul><li>2. Flash cards that you have<br/>not yet viewed are<br/>classified as 'Not studied'<br/>(marked with a grey light<br/>bulb).</li></ul>           | <ol> <li>Flash cards that have been<br/>swiped right are classified<br/>as 'Learnt' (marked with a<br/>red light bulb).</li> </ol>                     | 4. Flash cards that have been<br>swiped left are classified<br>as 'Mastered' (marked<br>with a green light bulb).                                                                                                                                                                                                                                                                                                                                                                                                                                                                                                                                                                                                                                                                                                                                                                                                                                                                                                                                                                                                                                                                                                                                                                                                                                                                                                                                                                                                                                                                                                                                                                                                                                                                                                                                                                                                                                                                                                                                                                                                                                                                                                                                                                                                                                                                                                                                                 | 5. The percentage on the<br>start page of the 'Flash<br>cards' module shows the<br>percentage of cards<br>marked as 'Mastered'.               |
|--------------------------------------------------------------------------------------------------------------------------------------------------------------------------------------------------------------------------|----------------------------------------------------------------------------------------------------------------------------------------------------------|--------------------------------------------------------------------------------------------------------------------------------------------------------|-------------------------------------------------------------------------------------------------------------------------------------------------------------------------------------------------------------------------------------------------------------------------------------------------------------------------------------------------------------------------------------------------------------------------------------------------------------------------------------------------------------------------------------------------------------------------------------------------------------------------------------------------------------------------------------------------------------------------------------------------------------------------------------------------------------------------------------------------------------------------------------------------------------------------------------------------------------------------------------------------------------------------------------------------------------------------------------------------------------------------------------------------------------------------------------------------------------------------------------------------------------------------------------------------------------------------------------------------------------------------------------------------------------------------------------------------------------------------------------------------------------------------------------------------------------------------------------------------------------------------------------------------------------------------------------------------------------------------------------------------------------------------------------------------------------------------------------------------------------------------------------------------------------------------------------------------------------------------------------------------------------------------------------------------------------------------------------------------------------------------------------------------------------------------------------------------------------------------------------------------------------------------------------------------------------------------------------------------------------------------------------------------------------------------------------------------------------------|-----------------------------------------------------------------------------------------------------------------------------------------------|
| 33%   Progress   3   1   2   With studied   Default   Shuffle   Alphabetical   Display   All   Not studied   Learnt   Bookmarked   Start   End                                                                           | 33%   Progress   3   1   2   2   Wastered   Drder     Default   Shuffle   Alphabetical   Display   All   Not studied   Learnt   Bookmarked   Start   End | 33%   Progress   3   1   2   Wot studied   Learnt   Default   Shuffle   Alphabetical   Display   All   Not studied   Learnt   Bookmarked   Start   End | 33%<br>Progress<br>3 1 2<br>iv<br>Not studied<br>Crder<br>Default<br>Shuffle<br>Alphabetical<br>Display<br>All<br>Not studied<br>Learnt<br>Bookmarked<br>Composition<br>Composition<br>Composition<br>Composition<br>Composition<br>Composition<br>Composition<br>Composition<br>Composition<br>Composition<br>Composition<br>Composition<br>Composition<br>Composition<br>Composition<br>Composition<br>Composition<br>Composition<br>Composition<br>Composition<br>Composition<br>Composition<br>Composition<br>Composition<br>Composition<br>Composition<br>Composition<br>Composition<br>Composition<br>Composition<br>Composition<br>Composition<br>Composition<br>Composition<br>Composition<br>Composition<br>Composition<br>Composition<br>Composition<br>Composition<br>Composition<br>Composition<br>Composition<br>Composition<br>Composition<br>Composition<br>Composition<br>Composition<br>Composition<br>Composition<br>Composition<br>Composition<br>Composition<br>Composition<br>Composition<br>Composition<br>Composition<br>Composition<br>Composition<br>Composition<br>Composition<br>Composition<br>Composition<br>Composition<br>Composition<br>Composition<br>Composition<br>Composition<br>Composition<br>Composition<br>Composition<br>Composition<br>Composition<br>Composition<br>Composition<br>Composition<br>Composition<br>Composition<br>Composition<br>Composition<br>Composition<br>Composition<br>Composition<br>Composition<br>Composition<br>Composition<br>Composition<br>Composition<br>Composition<br>Composition<br>Composition<br>Composition<br>Composition<br>Composition<br>Composition<br>Composition<br>Composition<br>Composition<br>Composition<br>Composition<br>Composition<br>Composition<br>Composition<br>Composition<br>Composition<br>Composition<br>Composition<br>Composition<br>Composition<br>Composition<br>Composition<br>Composition<br>Composition<br>Composition<br>Composition<br>Composition<br>Composition<br>Composition<br>Composition<br>Composition<br>Composition<br>Composition<br>Composition<br>Composition<br>Composition<br>Composition<br>Composition<br>Composition<br>Composition<br>Composition<br>Composition<br>Composition<br>Composition<br>Composition<br>Composition<br>Composition<br>Composition<br>Composition<br>Composition<br>Composition<br>Composition<br>Composition<br>Composition<br>Composition<br>Composition<br>Composition<br>Composition<br>Composition | 33%   Progress   3   1   2   Not studied   Default   Shuffle   Alphabetical   Display   All   Not studied   Learnt   Bookmarked   Start   End |