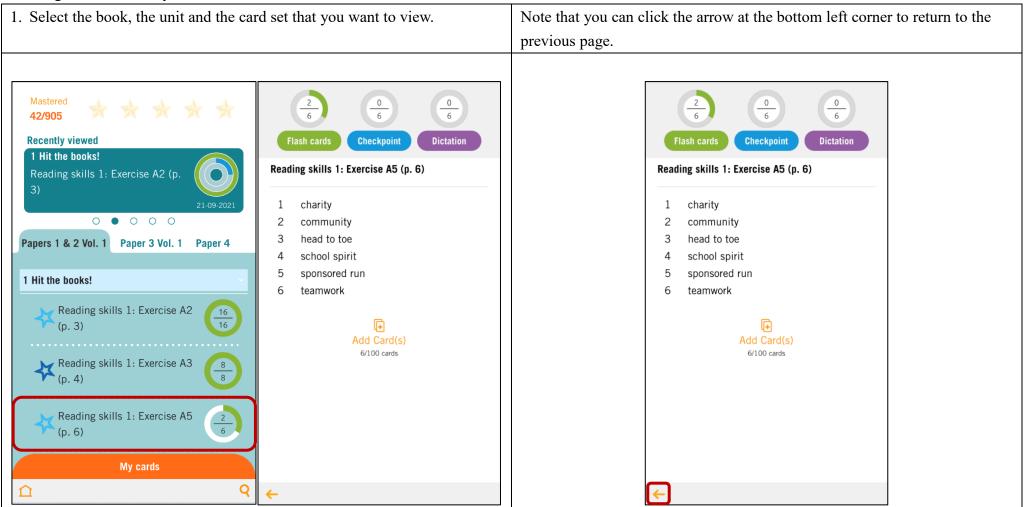

# Oxford's Flash Card Learning Tools Written Manual

# Contents

| How to use the 'Flash cards' module?                             |    |
|------------------------------------------------------------------|----|
| Choosing the flash cards you want to view                        |    |
| Viewing the flash cards                                          | 6  |
| 'Flash cards' module progress                                    |    |
| How to search for words?                                         |    |
| How to use the 'Checkpoint' module?                              | 14 |
| Doing exercises under the Checkpoint module                      | 14 |
| 'Checkpoint' module progress                                     |    |
| How to use the 'Dictation' module?                               |    |
| Doing exercises under the Dictation module                       |    |
| Doing exercises under the Dictation module                       |    |
| How to create custom card sets?                                  | 21 |
| Creating a new card set                                          | 21 |
| Adding cards to a default card set                               |    |
| Editing a card set                                               |    |
| Copying an existing card to your card set                        |    |
| How to share your own card sets to students? (For teachers only) |    |
| Sharing your own card sets with individual classes               |    |