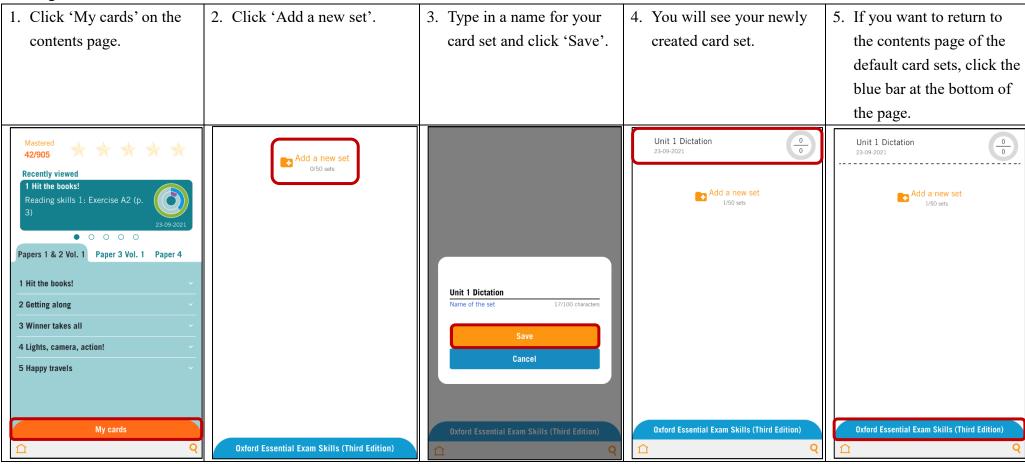

#### How to create custom card sets?

Creating a new card set

8. Select a category.

9. You can upload an audio of the word by clicking the 'upload' icon, or you can make your own recording by clicking on the 'microphone' icon. Click the 'play' icon to listen to the audio after you have uploaded it.

Click the 'bin' icon to delete the uploaded audio. (The card will be tested in the 'Dictation' module only if you have uploaded an audio of the word.)

| × 💼                               | Category               | ×                                   |
|-----------------------------------|------------------------|-------------------------------------|
| auditorium                        |                        | auditorium                          |
| *Word(s) 11/100 characters        | abbreviation           | *Word(s) 11/100 characters          |
| Please select a category          | adjective              | Please select a category            |
| *Category                         | adjective phrase       | *Category record audio delete audio |
| û 🎍 D ŵ                           | adverb                 |                                     |
| Audio                             | adverb phrase          | Audio                               |
|                                   | Conjunction/connective | upload audio play audio             |
| Definition 0/200 characters       | determiner             | Definition 0/200 characters         |
|                                   | exclamation            |                                     |
| Example sentence 0/200 characters | formulaic expression   | Example sentence 0/200 characters   |
| •                                 | idiom                  | •                                   |
| Theme 0/10                        | oun noun               | Theme 0/10                          |
|                                   | oun phrase             |                                     |
| Save and add a new card           | phrasal verb           | Save and add a new card             |
| Finish                            | preposition            | Finish                              |
|                                   | prepositional phrase   |                                     |
|                                   | pronoun                |                                     |
|                                   | verb                   |                                     |
|                                   | verb phrase            |                                     |

| 10. You can also type in a definition              | 11. Type a theme and click the 'add'               | 12. You can click 'Save and add a                  | 13.To delete the card, click the 'bin'             |
|----------------------------------------------------|----------------------------------------------------|----------------------------------------------------|----------------------------------------------------|
| and an example sentence for your                   | icon. You can add up to ten                        | new card' if you want to add                       | icon at the top right corner of the                |
| word.                                              | themes for your word. 'Themes'                     | another card to this card set.                     | page.                                              |
|                                                    | are used to help you find other                    | Click 'Finish' if you want to save                 |                                                    |
|                                                    | words under the same theme in                      | the card details and add this card                 |                                                    |
|                                                    | the 'search' function.                             | to your card set.                                  |                                                    |
| ×                                                  | × 💼                                                | × 💼                                                | ×                                                  |
| auditorium                                         | auditorium                                         | auditorium                                         | auditorium                                         |
| *Word(s) 11/100 characters                         | *Word(s) 11/100 characters                         | *Word(s) 11/100 characters                         | *Word(s) 11/100 characters                         |
| noun                                               | noun                                               | noun 🗸                                             | noun                                               |
| *Category                                          | *Category                                          | *Category                                          | *Category                                          |
| 🖞 🎐 🖸 🗇                                            | 🖞 🍦 🖸 🗇                                            | 🖞 🎐 🖸 🛍                                            | 🖞 🍦 🖸 🗇                                            |
| Audio                                              | Audio                                              | Audio                                              | Audio                                              |
| the part of a theatre, concert hall, etc. in which | the part of a theatre, concert hall, etc. in which | the part of a theatre, concert hall, etc. in which | the part of a theatre, concert hall, etc. in which |
| the audience sits Definition 69/200 characters     |
|                                                    |                                                    |                                                    |                                                    |
| The auditorium seats over a thousand people.       |
| Example sentence 44/200 characters                 |
|                                                    | facility 🗙 music 🗙 school 🗙 🕒                      | facility 🗙 music 🗙 school 🗙 😳                      | facility 🗙 🛛 music 🗙 school 🗙 😳                    |
| Theme 0/10                                         | Theme 3/10                                         | Theme 3/10                                         | Theme 3/10                                         |
|                                                    |                                                    |                                                    |                                                    |
| Save and add a new card                            | + Save and add a new card                          | 🕂 Save and add a new card                          | + Save and add a new card                          |
| Finish                                             |                                                    |                                                    |                                                    |
|                                                    | Finish                                             | Finish                                             | Finish                                             |
|                                                    |                                                    |                                                    |                                                    |
|                                                    |                                                    |                                                    |                                                    |
|                                                    |                                                    |                                                    |                                                    |

Adding cards to a default card set

Editing a card set

1. Select the card set you want to edit. 3. Click the 'edit' icon next to the word of the card to edit or delete it. 2. Click the 'edit' icon at the bottom right corner of the page to change the name of the card set or to delete it. 0 0 0 0 0 0 Flash cards Checkpoint Dictation Checkpoint Dictation Flash cards Unit 1 Dictation Unit 1 Dictation ً 0 auditorium auditorium 1 1 ً 2 laboratory 2 laboratory gymnasium 3 gymnasium 0 3 Ð Ð Add Card(s) Add Card(s) 3/100 cards 3/100 cards ← ← 