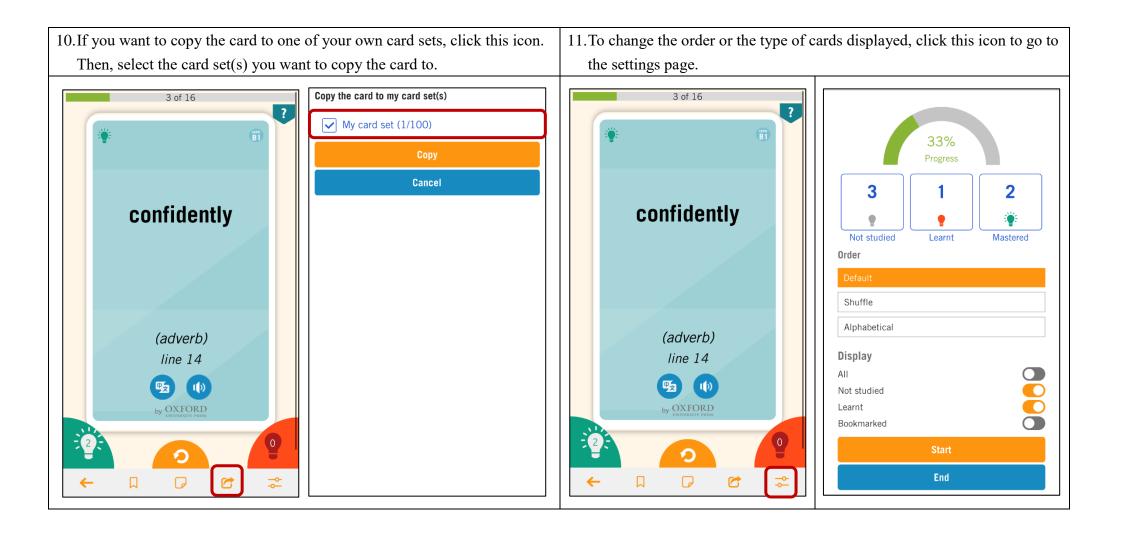

| 10. You can also type in a definition              | 11. Type a theme and click the 'add'               | 12. You can click 'Save and add a                  | 13.To delete the card, click the 'bin'             |
|----------------------------------------------------|----------------------------------------------------|----------------------------------------------------|----------------------------------------------------|
| and an example sentence for your                   | icon. You can add up to ten                        | new card' if you want to add                       | icon at the top right corner of the                |
| word.                                              | themes for your word. 'Themes'                     | another card to this card set.                     | page.                                              |
|                                                    | are used to help you find other                    | Click 'Finish' if you want to save                 |                                                    |
|                                                    | words under the same theme in                      | the card details and add this card                 |                                                    |
|                                                    | the 'search' function.                             | to your card set.                                  |                                                    |
| ×                                                  | × 💼                                                | × 💼                                                | ×                                                  |
| auditorium                                         | auditorium                                         | auditorium                                         | auditorium                                         |
| *Word(s) 11/100 characters                         | *Word(s) 11/100 characters                         | *Word(s) 11/100 characters                         | *Word(s) 11/100 characters                         |
| noun                                               | noun                                               | noun 🗸                                             | noun                                               |
| *Category                                          | *Category                                          | *Category                                          | *Category                                          |
| 🖞 🎐 🖸 🗇                                            | 🖞 🍦 🖸 🗇                                            | 🖞 🎐 🖸 🛍                                            | 🖞 🍦 🖸 🗇                                            |
| Audio                                              | Audio                                              | Audio                                              | Audio                                              |
| the part of a theatre, concert hall, etc. in which | the part of a theatre, concert hall, etc. in which | the part of a theatre, concert hall, etc. in which | the part of a theatre, concert hall, etc. in which |
| the audience sits Definition 69/200 characters     |
|                                                    |                                                    |                                                    |                                                    |
| The auditorium seats over a thousand people.       |
| Example sentence 44/200 characters                 |
|                                                    | facility 🗙 music 🗙 school 🗙 🕒                      | facility 🗙 music 🗙 school 🗙 😳                      | facility 🗙 🛛 music 🗙 school 🗙 😳                    |
| Theme 0/10                                         | Theme 3/10                                         | Theme 3/10                                         | Theme 3/10                                         |
|                                                    |                                                    |                                                    |                                                    |
| Save and add a new card                            | + Save and add a new card                          | 🕂 Save and add a new card                          | + Save and add a new card                          |
| Finish                                             |                                                    |                                                    |                                                    |
|                                                    | Finish                                             | Finish                                             | Finish                                             |
|                                                    |                                                    |                                                    |                                                    |
|                                                    |                                                    |                                                    |                                                    |
|                                                    |                                                    |                                                    |                                                    |

Adding cards to a default card set

Editing a card set

1. Select the card set you want to edit. 3. Click the 'edit' icon next to the word of the card to edit or delete it. 2. Click the 'edit' icon at the bottom right corner of the page to change the name of the card set or to delete it. 0 0 0 0 0 0 Flash cards Checkpoint Dictation Checkpoint Dictation Flash cards Unit 1 Dictation Unit 1 Dictation ً 0 auditorium auditorium 1 1 ً 2 laboratory 2 laboratory gymnasium 3 gymnasium 0 3 Ð Ð Add Card(s) Add Card(s) 3/100 cards 3/100 cards ← ← 

Copying an existing card to your card set