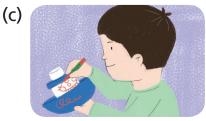

#### Fill in the blanks.

- 2 Sam wants to have a meal. He has to \_\_\_\_\_
- 3 Which rules does Sam NOT follow? Write the numbers.

(b)

(c)

Rule

Rule

Rule

4 Sam watches a cartoon and goes to sleep at 10:15 p.m. He does not follow Rule .

Fill in the blanks.

- 2 Sam wants to have a meal. He has to \_\_\_\_\_ wash his hands (Locating specific information)
- Which rules does Sam NOT follow? Write the numbers. (Identifying keywords; making inferences)

Rule \_\_\_\_\_8

Rule <u>5</u>

Rule 3

4 Sam watches a cartoon and goes to sleep at 10:15 p.m. He does not follow Rule 9 . (Making inferences)