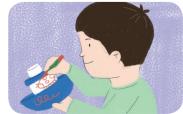

#### Fill in the blanks.

- 2 Sam wants to have a meal. He has to \_\_\_\_\_
- 3 Which rules does Sam NOT follow? Write the numbers.

(b)

(c)

Rule

Rule

Rule

4 Sam watches a cartoon and goes to sleep at 10:15 p.m. He does not follow Rule .

Fill in the blanks.

- 2 Sam wants to have a meal. He has to \_\_\_\_\_ wash his hands (Locating specific information)
- Which rules does Sam NOT follow? Write the numbers. (Identifying keywords; making inferences)

Rule \_\_\_\_\_8

Rule <u>5</u>

Rule 3

4 Sam watches a cartoon and goes to sleep at 10:15 p.m. He does not follow Rule 9 . (Making inferences)