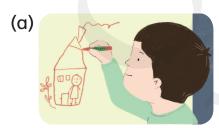

#### Fill in the blanks.

- 2 Sam wants to have a meal. He has to \_\_\_\_\_
- 3 Which rules does Sam NOT follow? Write the numbers.

(b)

(c)

Rule

Rule

Rule

4 Sam watches a cartoon and goes to sleep at 10:15 p.m. He does not follow Rule .

Fill in the blanks.

- 2 Sam wants to have a meal. He has to \_\_\_\_\_ wash his hands (Locating specific information)
- Which rules does Sam NOT follow? Write the numbers. (Identifying keywords; making inferences)

Rule \_\_\_\_\_8

Rule <u>5</u>

Rule 3

4 Sam watches a cartoon and goes to sleep at 10:15 p.m. He does not follow Rule 9 . (Making inferences)