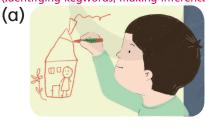

#### Fill in the blanks.

- 2 Sam wants to have a meal. He has to \_\_\_\_\_
- 3 Which rules does Sam NOT follow? Write the numbers.

(b)

(c)

Rule

Rule

Rule

4 Sam watches a cartoon and goes to sleep at 10:15 p.m. He does not follow Rule .

Fill in the blanks.

- 2 Sam wants to have a meal. He has to \_\_\_\_\_ wash his hands (Locating specific information)
- Which rules does Sam NOT follow? Write the numbers. (Identifying keywords; making inferences)

Rule \_\_\_\_\_8

Rule <u>5</u>

Rule 3

4 Sam watches a cartoon and goes to sleep at 10:15 p.m. He does not follow Rule 9 . (Making inferences)