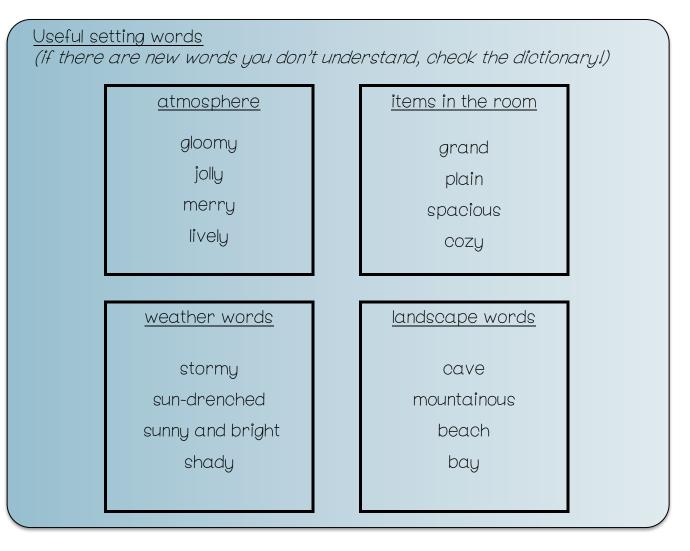

## You can now rewrite the paragraph using page 3 and try it out on another friend!